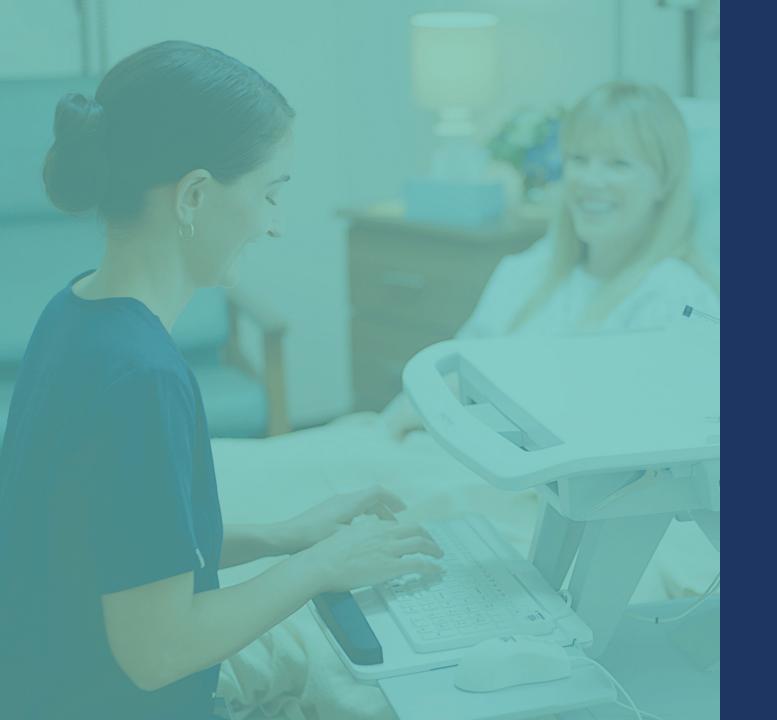

Highly customizable, our designs fit more people, workflows and environments.

Support genuine patient connections and help reduce the risk of errors with the modular CareFit Combo System that enables an efficient and comfortable documentation experience at the point of care.

## A new documentation experience at the **point of care**

Easy screensharing Intuitive access to tools Sturdy design supports multiple configurations

### Foster the nurse-patient connection

Space-saving design easily folds when not in use
Light touch gives caregivers flexibility and choice
Multiple configurations are easy to clean and service
Enable secure access with space for an RFID badge reader

Enhances healing spaces with **concealed** cable management