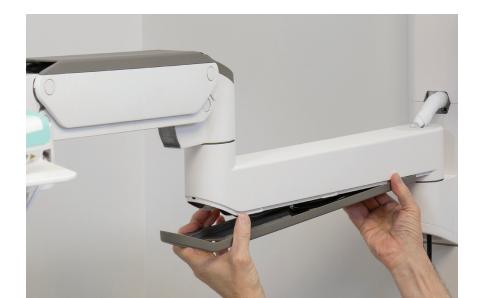

### Foster the nurse-patient connection

Space-saving design easily folds when not in use
Light touch gives caregivers flexibility and choice
Multiple configurations are easy to clean and service
Enable secure access with space for an RFID badge reader