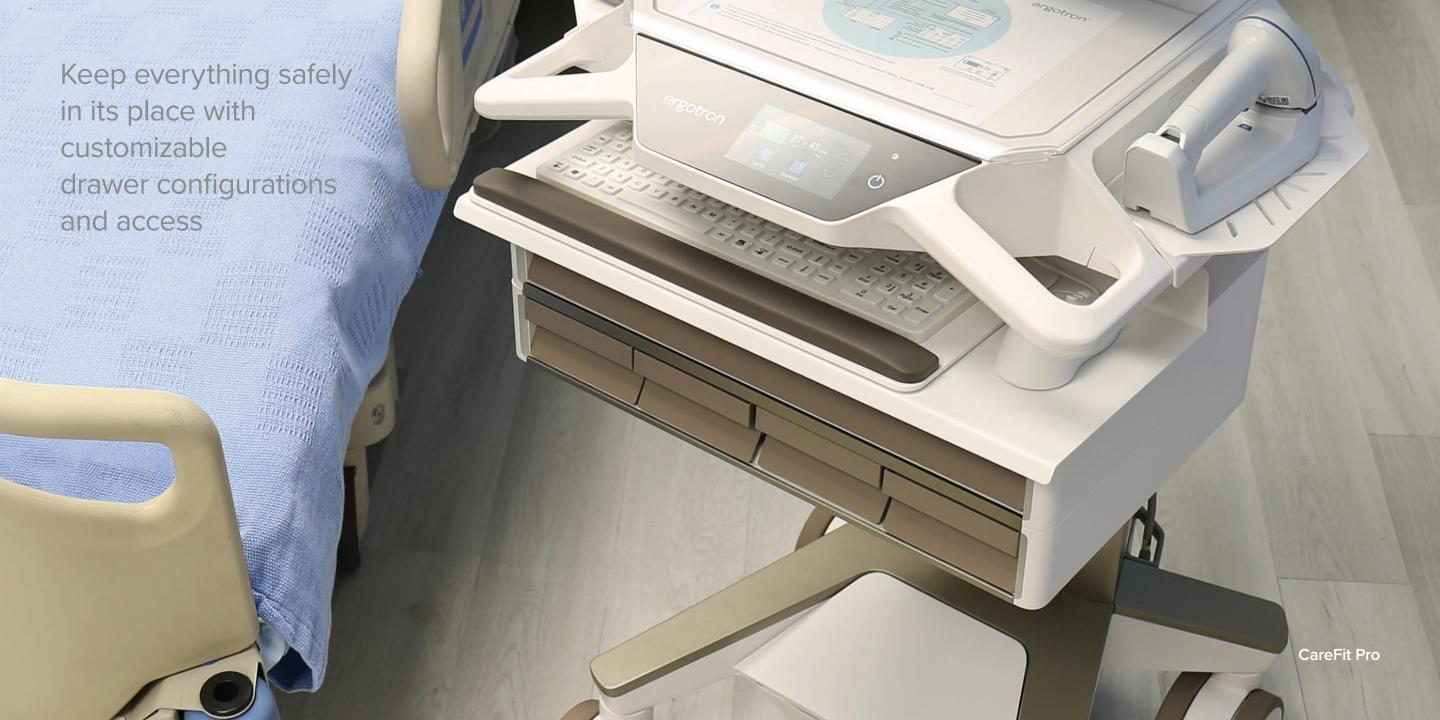

### Foster the nurse-patient connection

Space-saving design easily folds when not in use
Light touch gives caregivers flexibility and choice
Multiple configurations are easy to clean and service
Enable secure access with space for an RFID badge reader