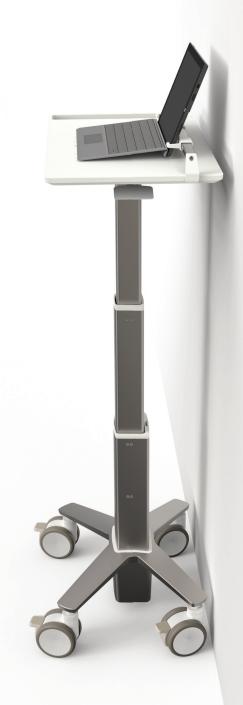

#### Ultra-lean

Small footprint
Lightweight
Expansive height-adjustment range
Customizable options for power, scanner,
printer, wipes and more