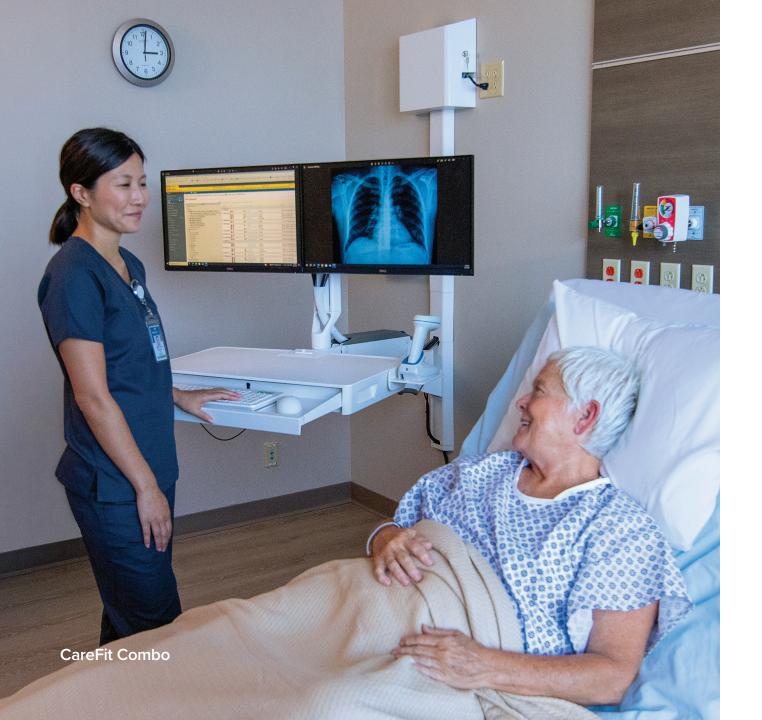

Highly customizable, our designs fit more people, workflows and environments.

Support genuine patient connections and help reduce the risk of errors with the modular CareFit Combo System that enables an efficient and comfortable documentation experience at the point of care.

### Foster the nurse-patient connection

Space-saving design easily folds when not in use
Light touch gives caregivers flexibility and choice
Multiple configurations are easy to clean and service
Enable secure access with space for an RFID badge reader