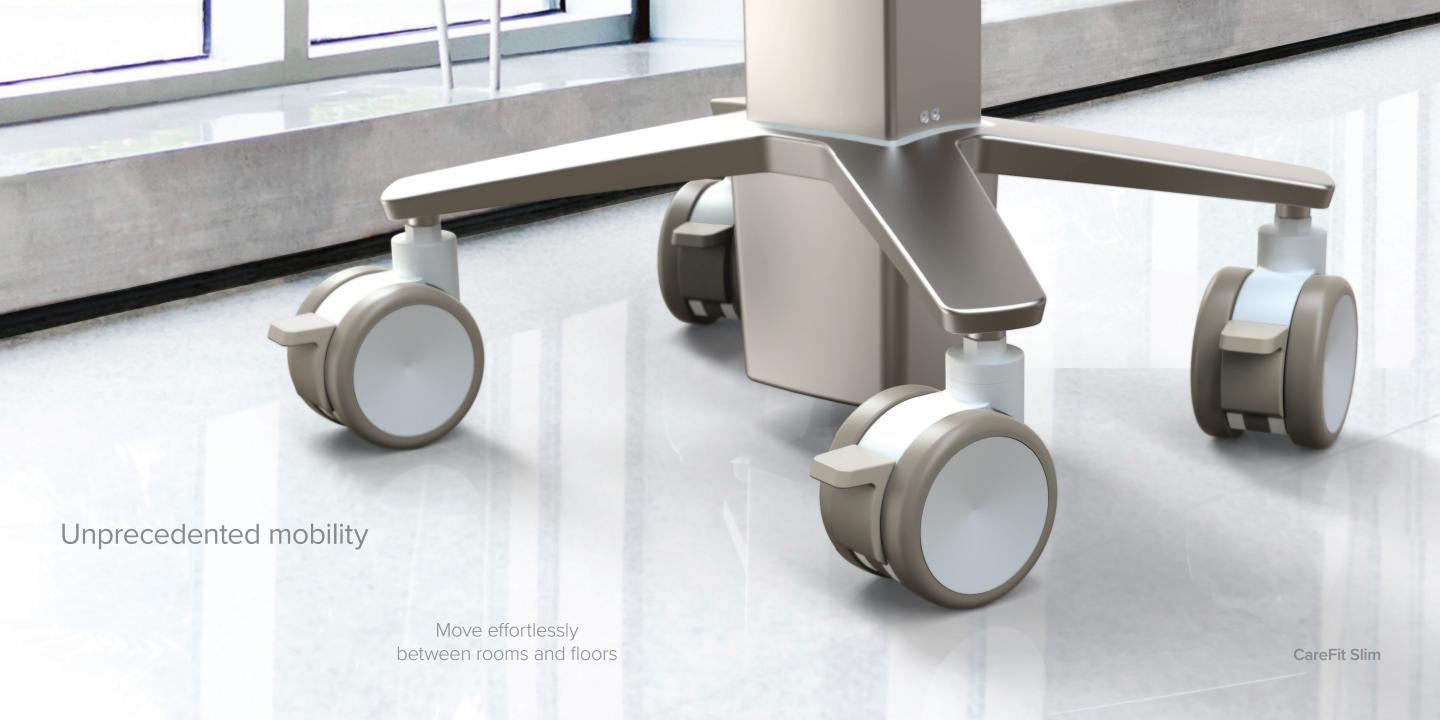

Highly customizable, our designs fit more people, workflows and environments.

Support genuine patient connections and help reduce the risk of errors with the modular CareFit Combo System that enables an efficient and comfortable documentation experience at the point of care.