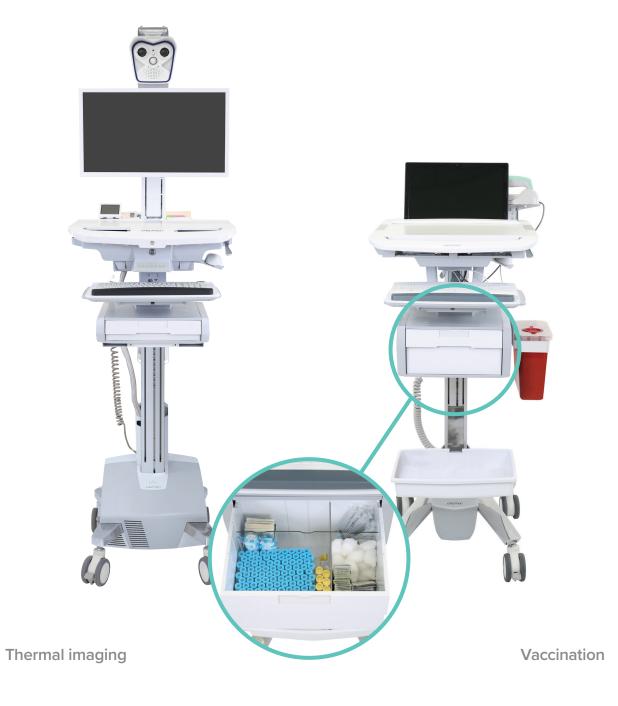

#### **Tailored** workflow solutions

Combining several of our products into specialized, expert solutions delivers what you need in each application for patient-centered care

#### Thermal imaging

Bring temperature detection anywhere its needed

#### Vaccination

Enable safe and efficient vaccinations beyond clinic walls

Tailored solutions (additional configurations available)