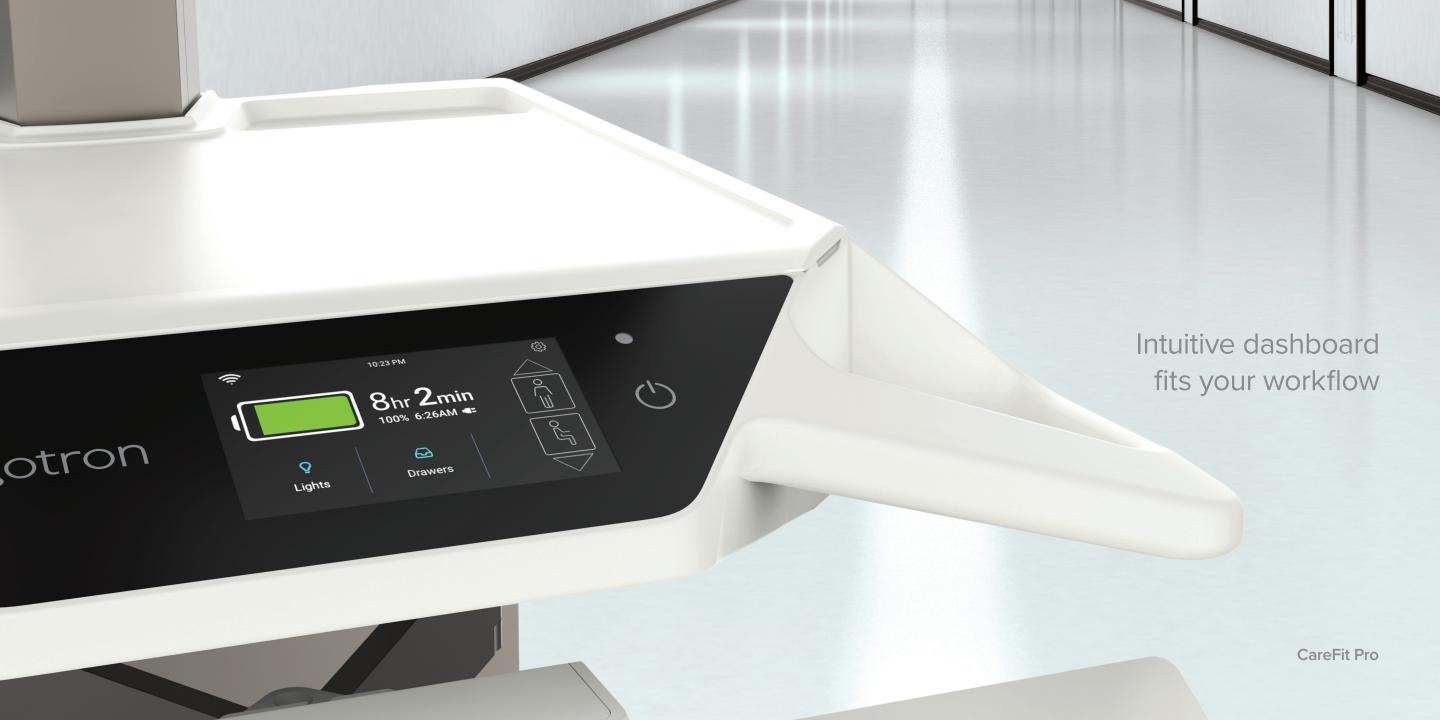

### A charging workflow you can count on

LiFeKinnex 4-Bay Charger (Desktop)

Secure, web-based software

Seamless management

Helps increase cart uptime

Real-time insight into usage patterns, drawer access, battery charge/life and more

Software operates separately from patient records

Fast implementation