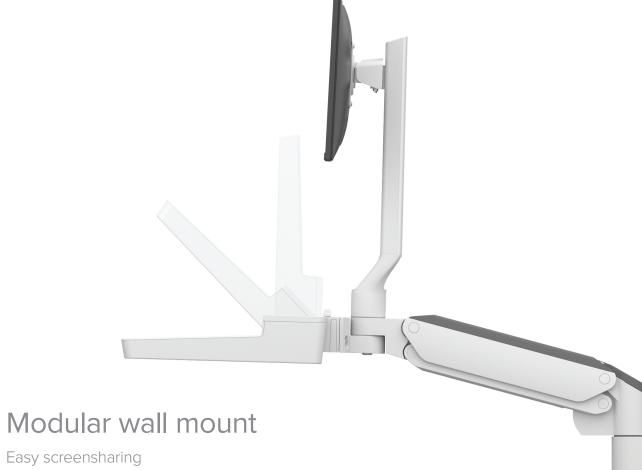

## A new documentation experience at the **point of care**

Easy screensharing Intuitive access to tools Sturdy design supports multiple configurations

### Foster the nurse-patient connection

Space-saving design easily folds when not in use
Light touch gives caregivers flexibility and choice
Multiple configurations are easy to clean and service
Enable secure access with space for an RFID badge reader

Enhances healing spaces with **concealed** cable management