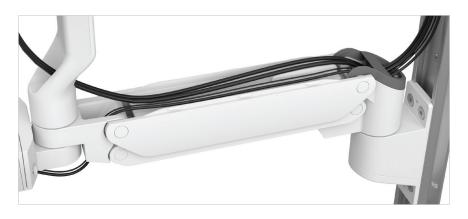

mic solutions designed for caregivers.

Highly customizable, our designs fit more people, workflows and environments.



Support genuine patient connections and help reduce the risk of errors with the modular CareFit Combo System that enables an efficient and comfortable documentation experience at the point of care.





## A new documentation experience at the **point of care**



Easy screensharing Intuitive access to tools Sturdy design supports multiple configurations

### Foster the nurse-patient connection



Space-saving design easily folds when not in use
Light touch gives caregivers flexibility and choice
Multiple configurations are easy to clean and service
Enable secure access with space for an RFID badge reader





Enhances healing spaces with **concealed** cable management









## Innovative design for every shift



#### Full-featured

Expansive height-adjustment range Fully-enclosed technology and cabling Built-in hot swap battery capability Multiple accessories fit your workflows



CareFit Pro









CareFit Slim Laptop



CareFit Slim LCD 2.0

## Your documentation companion



#### Ultra-lean

Small footprint
Lightweight
Expansive height-adjustment range
Customizable options for power, scanner,
printer, wipes and more







### LiFeKinnex



LiFeKinnex Power System



### A charging workflow you can count on



LiFeKinnex 4-Bay Charger (Desktop)





Secure, web-based software

Seamless management

Helps increase cart uptime

Real-time insight into usage patterns, drawer access, battery charge/life and more

Software operates separately from pati