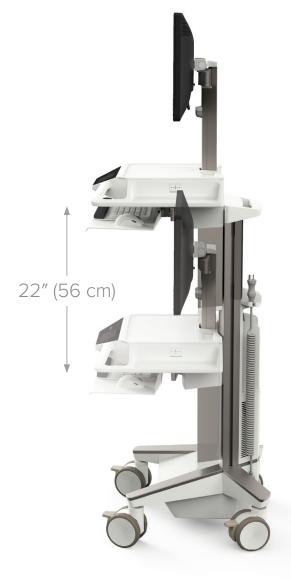

#### Full-featured

Expansive height-adjustment range Fully-enclosed technology and cabling Built-in hot swap battery capability Multiple accessories fit your workflows

CareFit Pro

CareFit Slim Laptop

CareFit Slim LCD 2.0