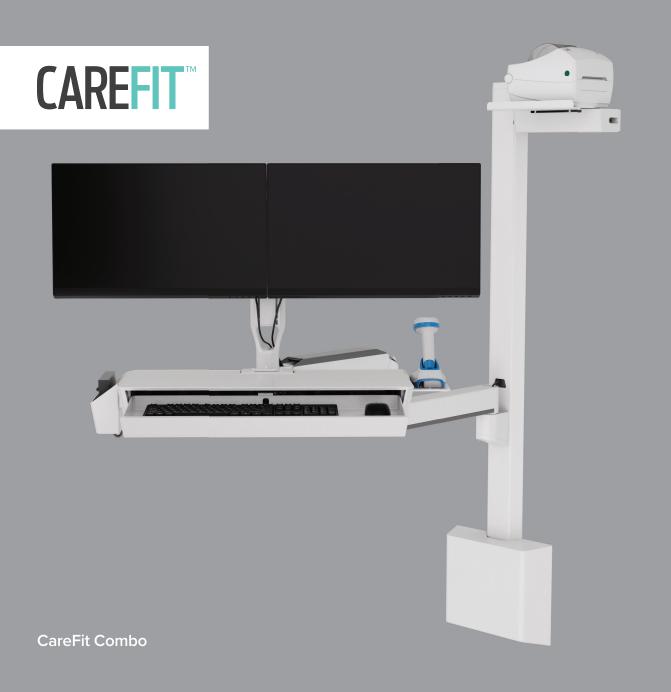

#### Full-featured

Expansive height-adjustment range Fully-enclosed technology and cabling Built-in hot swap battery capability Multiple accessories fit your workflows

CareFit Pro

CareFit Slim Laptop

CareFit Slim LCD 2.0