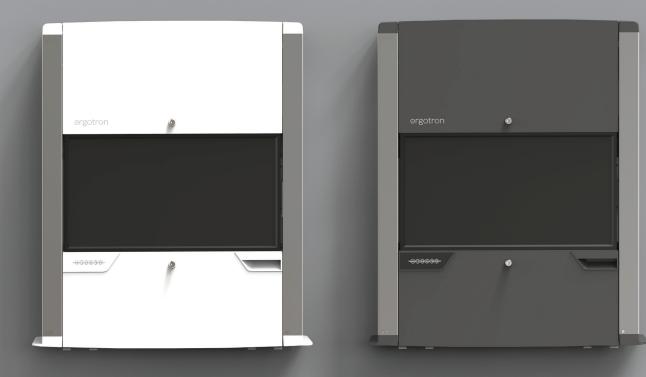

## **Cloud-based**fleet management

**eKinnex Cloud-Based Software** 

CareFit Low Profile Wall Enclosure

# Low-profile design enhances healing spaces

Woodgrain options to match your space:

Walnut Heights

Fonthill Pear

Phantom Ecru

Phantom Cocoa

Wild Cherry

Manitoba Maple