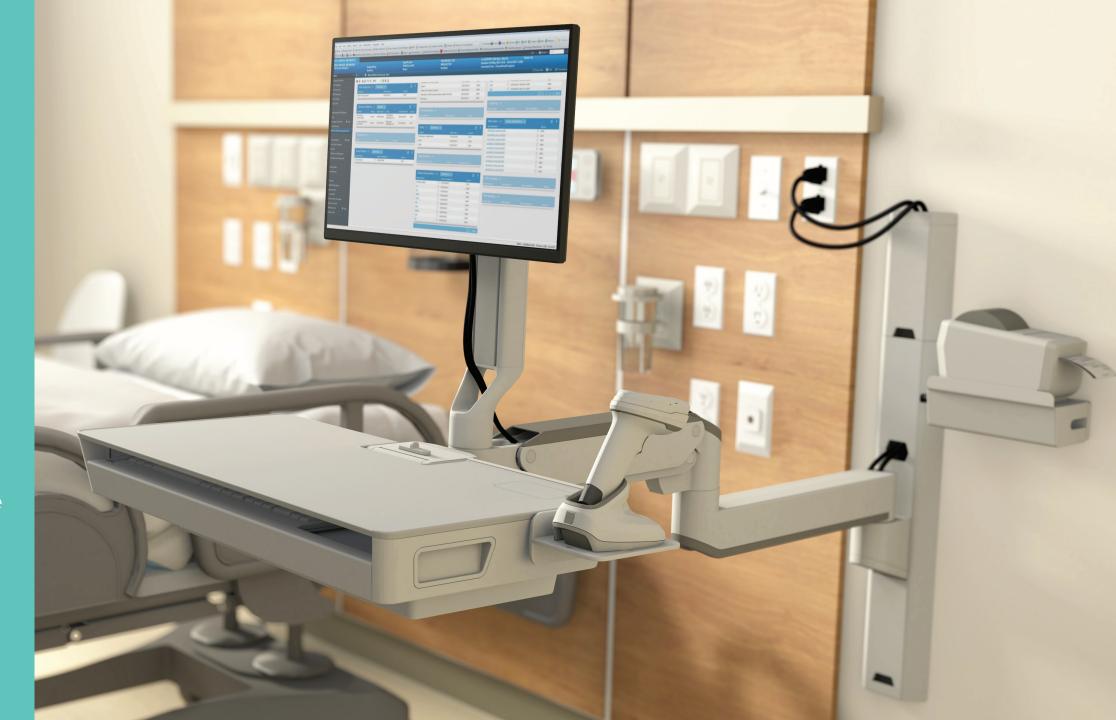

## **Cloud-based**fleet management

**eKinnex Cloud-Based Software** 

CareFit Low Profile Wall Enclosure

# Low-profile design enhances healing spaces

Woodgrain options to match your space:

Walnut Heights

Fonthill Pear

Phantom Ecru

Phantom Cocoa

Wild Cherry

Manitoba Maple