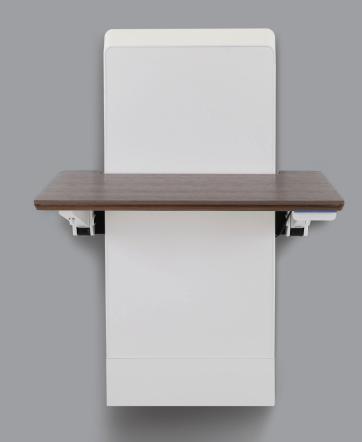

## **Cloud-based**fleet management

**eKinnex Cloud-Based Software** 

CareFit Low Profile Wall Enclosure

# Low-profile design enhances healing spaces

Woodgrain options to match your space:

Walnut Heights

Fonthill Pear

Phantom Ecru

Phantom Cocoa

Wild Cherry

Manitoba Maple