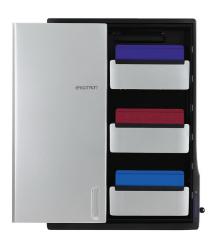

### LiFeKinnex

LiFeKinnex Power System

### A charging workflow you can count on

LiFeKinnex 4-Bay Charger (Desktop)

Secure, web-based software

Seamless management

Helps increase cart uptime

Real-time insight into usage patterns, drawer access, battery charge/life and more

Software operates separately from patient records

Fast implementation