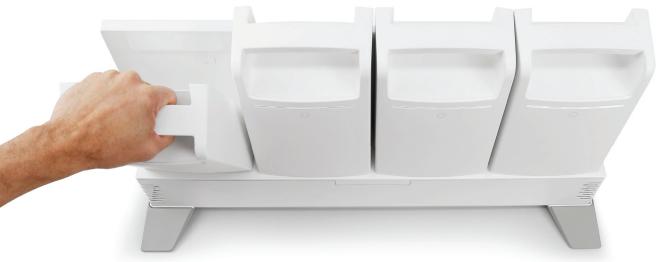

### A charging workflow you can count on

LiFeKinnex 4-Bay Charger (Desktop)

Secure, web-based software

Seamless management

Helps increase cart uptime

Real-time insight into usage patterns, drawer access, battery charge/life and more