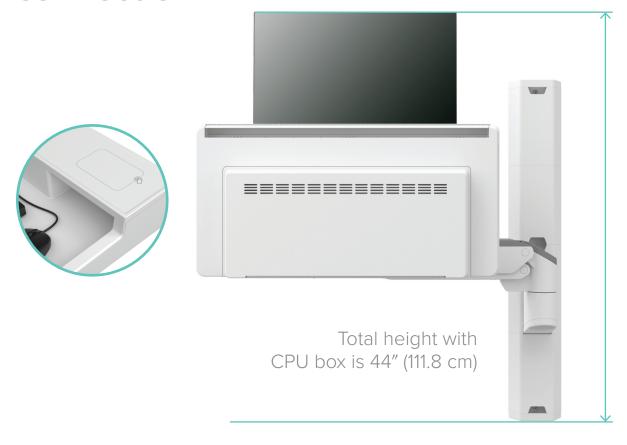

#### Full-featured

Expansive height-adjustment range Fully-enclosed technology and cabling Built-in hot swap battery capability Multiple accessories fit your workflows

CareFit Pro

CareFit Slim Laptop

CareFit Slim LCD 2.0