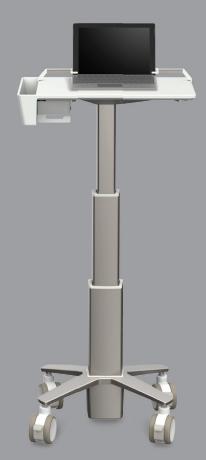

#### Full-featured

Expansive height-adjustment range Fully-enclosed technology and cabling Built-in hot swap battery capability Multiple accessories fit your workflows

CareFit Pro

CareFit Slim Laptop

CareFit Slim LCD 2.0