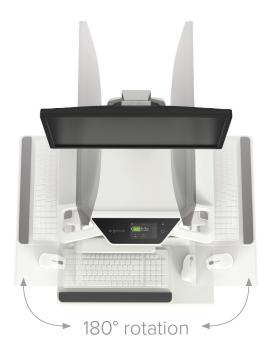

### Foster the nurse-patient connection

Space-saving design easily folds when not in use
Light touch gives caregivers flexibility and choice
Multiple configurations are easy to clean and service
Enable secure access with space for an RFID badge reader