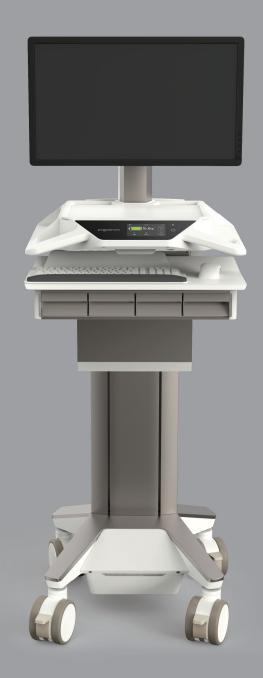

#### Full-featured

Expansive height-adjustment range Fully-enclosed technology and cabling Built-in hot swap battery capability Multiple accessories fit your workflows

CareFit Pro

CareFit Slim Laptop

CareFit Slim LCD 2.0

#### Ultra-lean

Small footprint
Lightweight
Expansive height-adjustment range
Customizable options for power, scanner,
printer, wipes and more