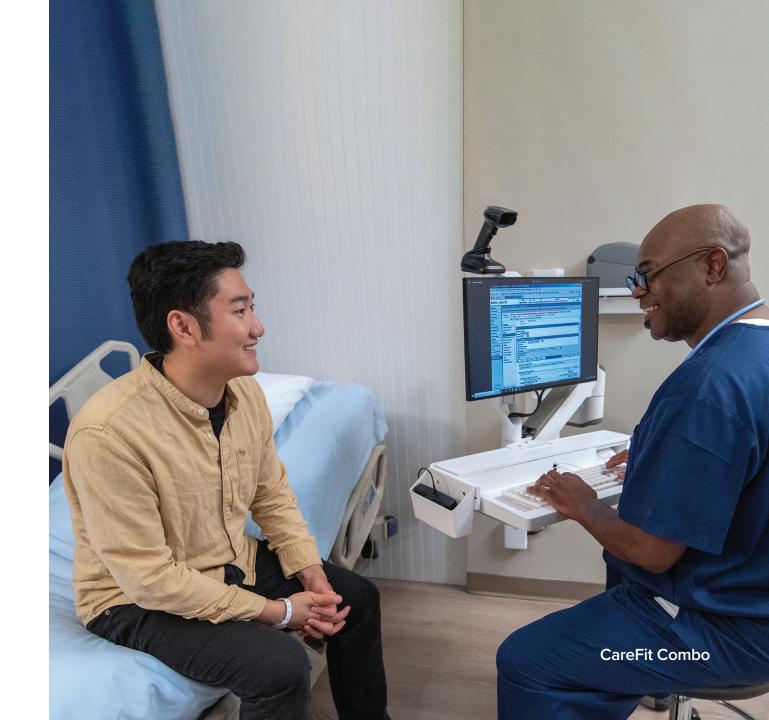

Highly customizable, our designs fit more people, workflows and environments.

Support genuine patient connections and help reduce the risk of errors with the modular CareFit Combo System that enables an efficient and comfortable documentation experience at the point of care.

### Foster the nurse-patient connection

Space-saving design easily folds when not in use
Light touch gives caregivers flexibility and choice
Multiple configurations are easy to clean and service
Enable secure access with space for an RFID badge reader