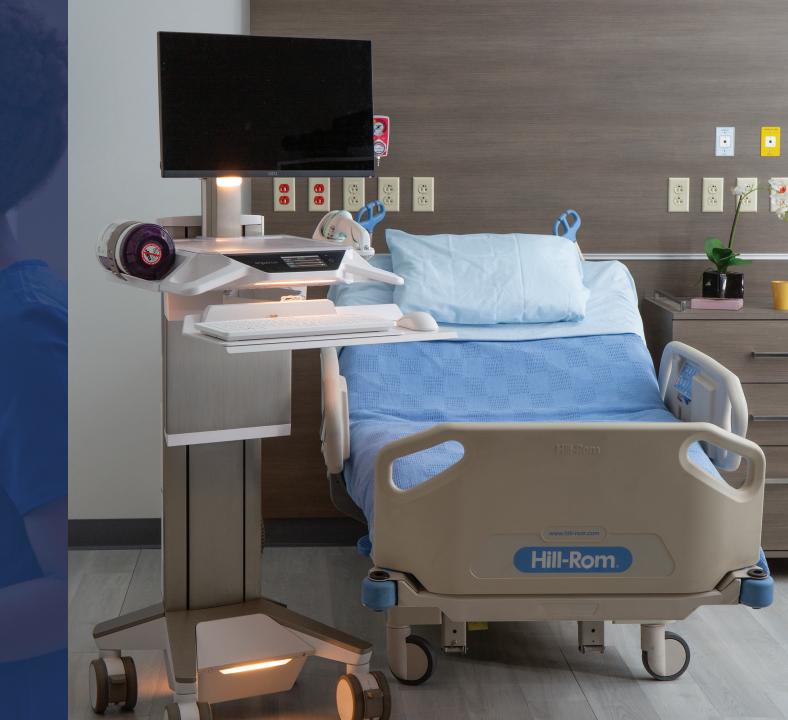

Highly customizable, our designs fit more people, workflows and environments.

Support genuine patient connections and help reduce the risk of errors with the modular CareFit Combo System that enables an efficient and comfortable documentation experience at the point of care.

## A new documentation experience at the **point of care**

Easy screensharing Intuitive access to tools Sturdy design supports multiple configurations

### Foster the nurse-patient connection

Space-saving design easily folds when not in use
Light touch gives caregivers flexibility and choice
Multiple configurations are easy to clean and service
Enable secure access with space for an RFID badge reader

Enhances healing spaces with **concealed** cable management