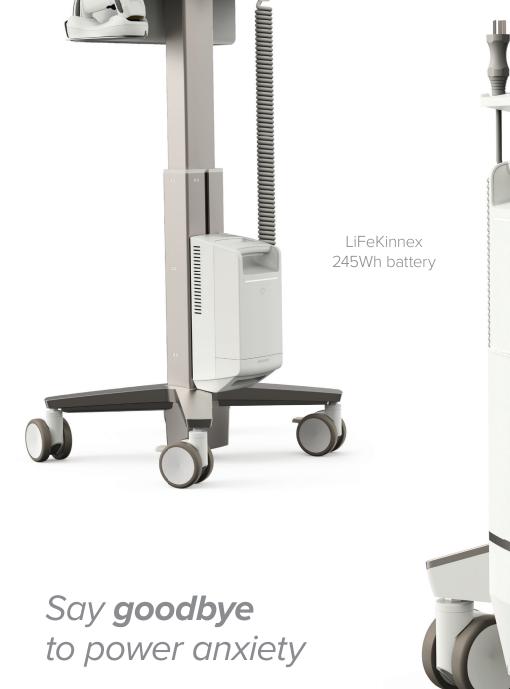

ion



Space-saving design easily folds when not in use
Light touch gives caregivers flexibility and choice
Multiple configurations are easy to clean and service
Enable secure access with space for an RFID badge reader





Enhances healing spaces with **concealed** cable management









## Innovative design for every shift



#### Full-featured

Expansive height-adjustment range Fully-enclosed technology and cabling Built-in hot swap battery capability Multiple accessories fit your workflows



CareFit Pro









CareFit Slim Laptop



CareFit Slim LCD 2.0

## Your documentation companion



#### Ultra-lean

Small footprint
Lightweight
Expansive height-adjustment range
Customizable options for power, scanner,
printer, wipes and more







### LiFeKinnex



LiFeKinnex Power System



### A charging workflow you can count on



LiFeKinnex 4-Bay Charger (Desktop)





Secure, web-based software

Seamless management

Helps increase cart uptime

Real-time insight into usage patterns, drawer access, battery charge/life and more

Software operates separately from patient records

Fast implementation

## **Cloud-based**fleet management



**eKinnex Cloud-Based Software** 





CareFit Low Profile Wall Enclosure

# Low-profile design enhances healing spaces

Woodgrain options to match your space:



Walnut Heights



Fonthill Pear



Phantom Ecru



Phantom Cocoa



Wild Cherry



Manitoba Maple





**Elevate** the documentation experience



#### **Tailored** workflow solutions

Combining several of our products into specialized, expert solutions delivers what you need in