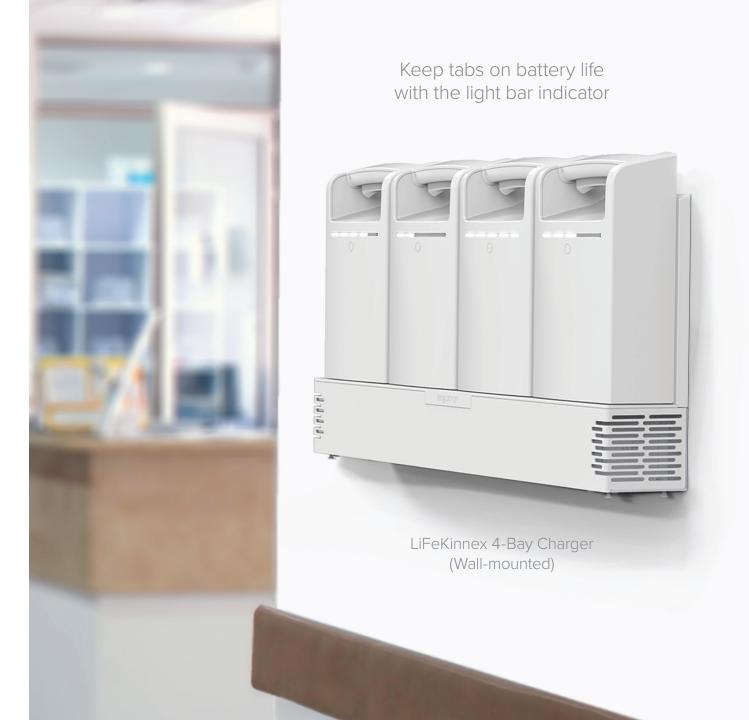

### A charging workflow you can count on

LiFeKinnex 4-Bay Charger (Desktop)

Secure, web-based software

Seamless management

Helps increase cart uptime

Real-time insight into usage patterns, drawer access, battery charge/life and more