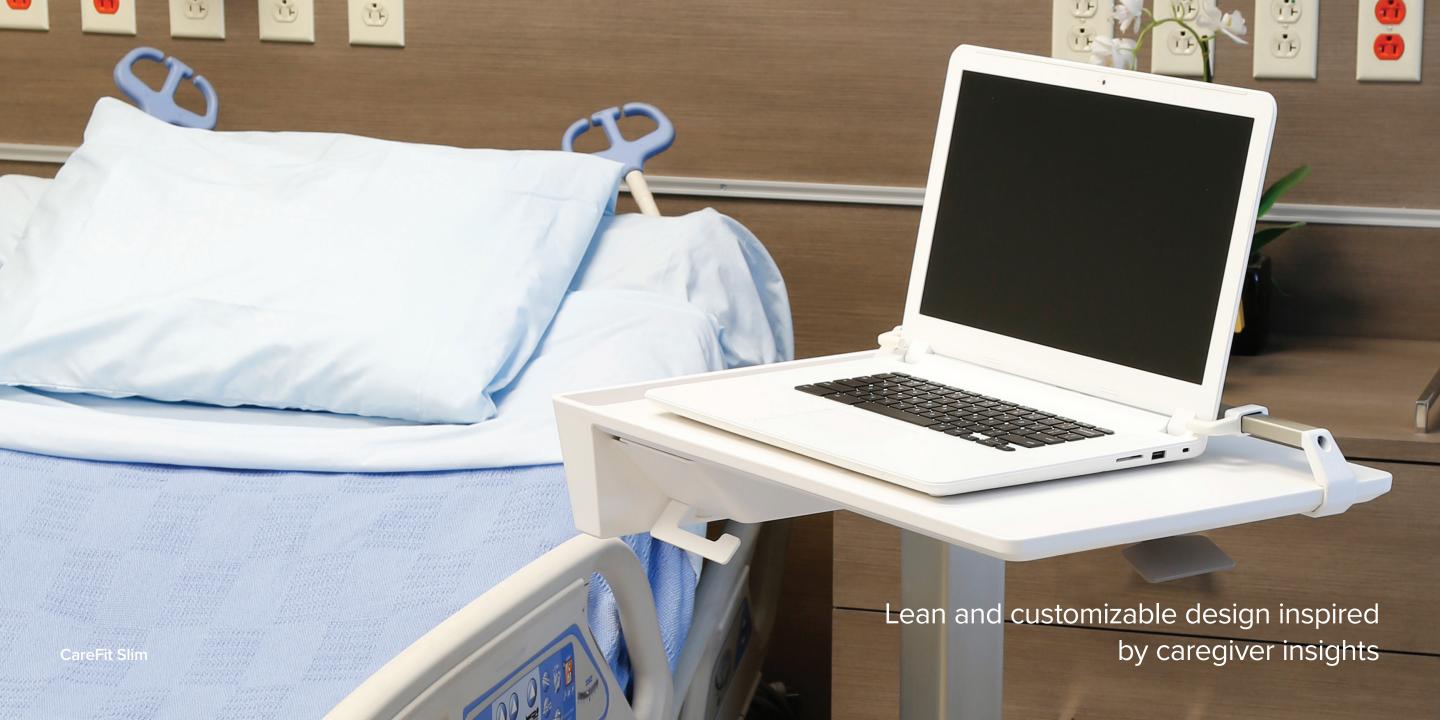

### Foster the nurse-patient connection

Space-saving design easily folds when not in use
Light touch gives caregivers flexibility and choice
Multiple configurations are easy to clean and service
Enable secure access with space for an RFID badge reader

Enhances healing spaces with **concealed** cable management