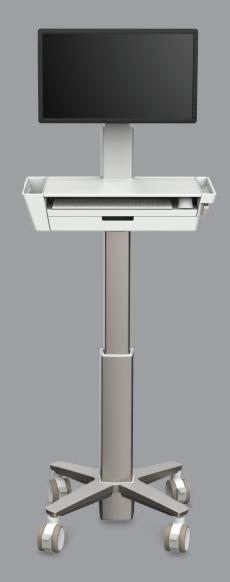

#### Ultra-lean

Small footprint
Lightweight
Expansive height-adjustment range
Customizable options for power, scanner,
printer, wipes and more