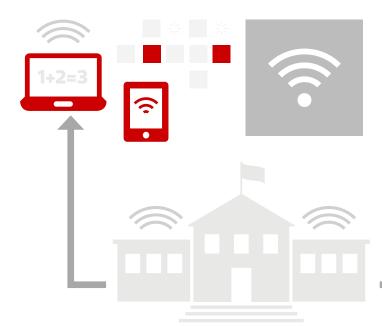

## ACROSS THE SCHOOL DISTRICT

**Robust and secure Wi-Fi** is a must-have for the connectivity that promotes creativity, critical thinking and collaboration districtwide. Wireless routers, access points and managed network solutions deliver reliable, on-demand access to devices and apps throughout buildings, from classrooms to common spaces. A dependable wireless network also fosters stronger communication between teachers, administrators, parents and students.

## IN THE CLOUD

Taking advantage of **Infrastructure** as a Service (laaS) reduces costs and stretches available resources, while supporting accessibility and connectivity for a fast-expanding volume of devices and data. Cloud-based apps and software allow fast, easy, everywhere access by students and teachers, promoting productive collaboration, meaningful learning and real-time assessment.