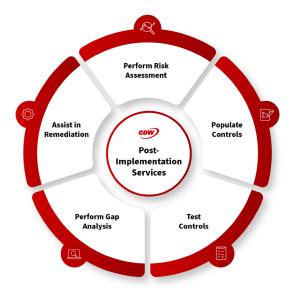

# **Finding the Right Solution**

CDW delivers end-to-end GRC post-implementation services designed to help organizations consistently manage their governance, risk, and compliance processes. These services include post-implementation support, such as performing risk assessments, populating relevant controls, testing controls, and providing gap analysis and remediation assistance.