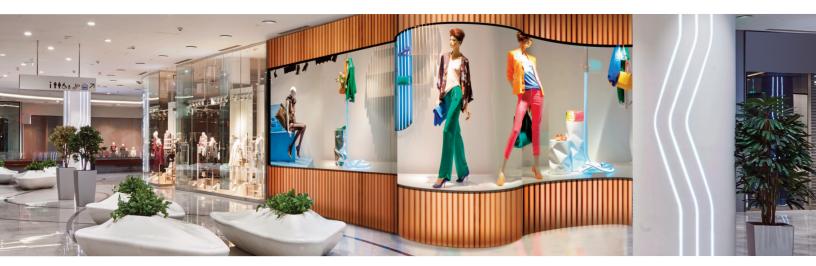

## LSBC Series Compact Indoor LED Digital Signage

Retailers looking to impress customers will appreciate how the LSBC series can deliver content in rich, vivid colors thanks to HDR (HDR10, HDR10 Pro\*) support. These compact DVLED cabinets can be installed around corners using an optional 90° corner configuration\*\*, adding dramatic impact to existing environments. An ingenious quick-lock system makes installation a breeze and helps maintain outstanding alignment. For added convenience, the cabinets can be accessed from the front or rear. Highlight promotions, brands, products, and key events on an immersive LSBC series display.

- Pixel Pitch Options: 1.9mm, 2.9mm, 2.9mm, 3.9mm
- Brightness: 1000nits

- Compact Cabinet Design
- 160° Horizontal and 140° Vertical Viewing Angles
- Quick Lock & Flip Design for Easy Install
- Front or Rear Access