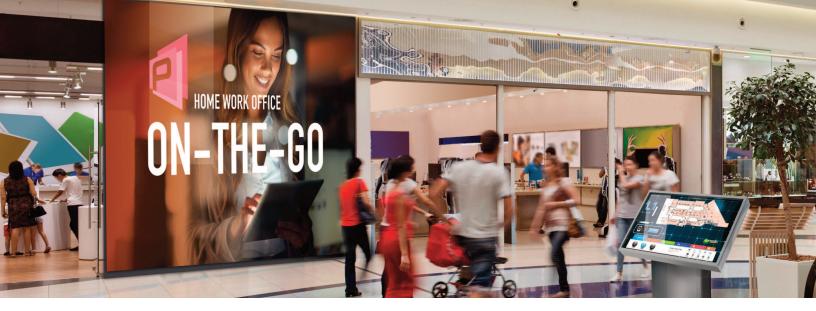

### LSBB Fine-Pitch Essential Series

The LSBB Fine-Pitch Essential Series can be used to add excitement and highlight special promotions. It has a wealth of features, including easy-handling lightweight cabinets, front serviceability, a signal detection status indicator, and compatibility with LG software solutions.

- Pixel Pitch Options: 0.9mm, 1.2mm, 1.5mm, 1.8mm
- · Brightness: 600 nits

- Signal Detection Status Indicator
- Front Serviceability
- Easy-handling Lightweight Cabinet
- $\bullet \ Compatibility \ with \ LG \ Software \ Solutions$