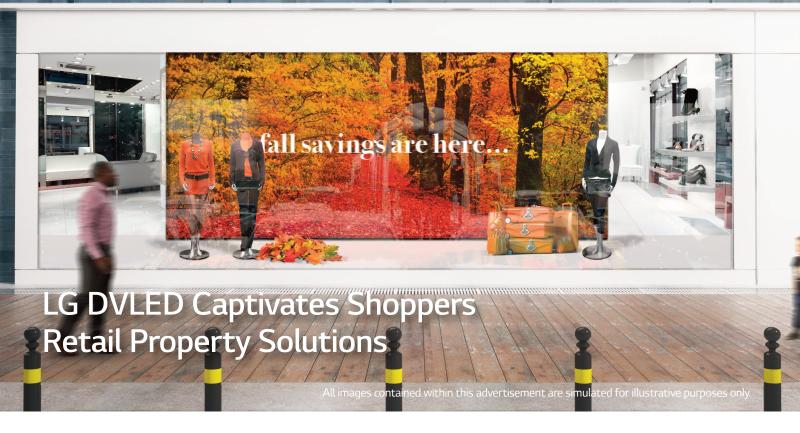

# LWBC Window Facing DVLED Display

Attract the attention of passersby and drive more traffic with LG's LWBC Window Facing DVLED Display. Its high visibility, ensures that your message will be seen in dazzling color. A  $90^{\circ}$  corner option is available and is the ideal choice for stores with a street corner presence.

- Pixel Pitch Options: 2.6mm, 2.9mm, 3.9mm
- Brightness 3,500nits
- · Slim Bezel Design
- Long-lasting (Up to 100,000 hours)
- Quick Lock & Flip Design
- Front or Rear Serviceability
- High performance system controller
- Compatibility with LG Software Solutions