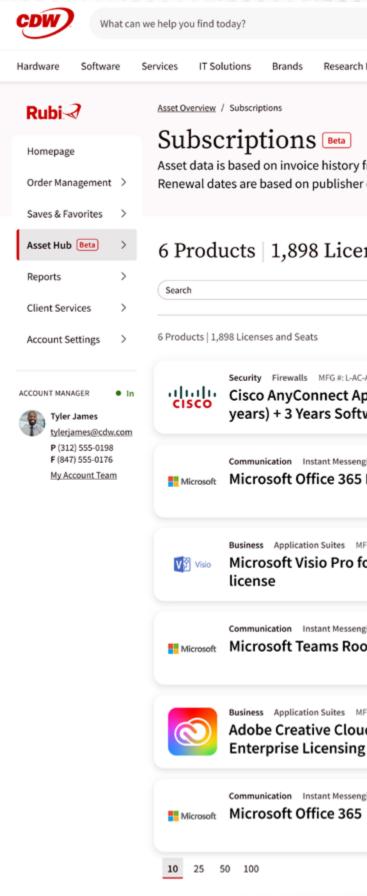

### MANAGE YOUR SUBSCRIPTIONS

# **Streamline Subscription Tracking and Renewals**

## **Gain complete visibility** into your subscriptions

- Access a comprehensive list of all subscriptions purchased from CDW for efficient tracking and management.
- View renewal dates and auto-renew status to stay ahead of upcoming renewals and prevent unexpected disruptions.
- Track subscription changes with a detailed history of modifications including who made the request, when it was submitted and its current status.

## **Easily manage** subscription details

- Update contacts and billing information for each subscription, including address of use, technical and business contact, payment address and billing frequency.
- Customize subscription management with support for different addresses and contacts to align with your organization's structure.
- Download detailed subscription data in .csv format, including order and invoice details, renewal dates and auto-renew status for deeper analysis and reporting.

With Asset Hub, you gain the control and visibility needed to manage subscriptions efficiently, ensuring your organization stays connected and compliant.

| CDW What can                                            | we help you find today?                                                                                                                   | Q         | 🗘 Notifications | ▲ Account 및 Cart                              |
|---------------------------------------------------------|-------------------------------------------------------------------------------------------------------------------------------------------|-----------|-----------------|-----------------------------------------------|
| Hardware Software S                                     | Services IT Solutions Brands Research Hub                                                                                                 |           |                 |                                               |
| Rubi                                                    | Asset Overview / Subscriptions                                                                                                            |           |                 |                                               |
| Homepage                                                | Subscriptions Beta<br>Asset data is based on invoice history from 2018 to today.                                                          |           | 6869381   Chica | ago Office   625 W. Ada \vee                  |
| Order Management > Saves & Favorites >                  | Renewal dates are based on publisher or invoice date.                                                                                     |           |                 |                                               |
| Asset Hub Beta >                                        | 6 Products 1,898 Licenses and Seats                                                                                                       |           |                 |                                               |
| Reports >                                               | Search Q                                                                                                                                  |           | So              | rt: Next Renewal Date 🗸                       |
| Client Services > Account Settings >                    | 6 Products   1,898 Licenses and Seats                                                                                                     |           |                 | ني Download CSV                               |
| ACCOUNT MANAGER In Tyler James tyleriames@cdw.com       | Security Firewalls MFG #: L-AC-APX-3Y-S1<br>Cisco AnyConnect Apex - Term License (3<br>years) + 3 Years Software Application              | Lice<br>2 | enses<br>5      | Recurring<br>12/11/2023<br>25 will auto-renew |
| P (312) 555-0198<br>F (847) 555-0176<br>My Account Team | Communication Instant Messenging MFG #: AAA-28173-CCD-36M0 Microsoft Microsoft Office 365 E5                                              |           | , <b>5</b> 00   | Recurring<br>1/26/2024<br>300 will auto-renew |
|                                                         | Business         Application Suites         MFG #: 65291081BA13A12-10           Microsoft Visio Pro for Office 365 - subscription license |           | 00              | Recurring<br>2/8/2024<br>100 will auto-renew  |
|                                                         | Communication Instant Messenging MFG #: PROD11405 Microsoft Microsoft Teams Rooms Pro from CDW                                            | Lice<br>5 | nses<br>5       | Recurring<br>2/11/2024<br>55 will auto-renew  |