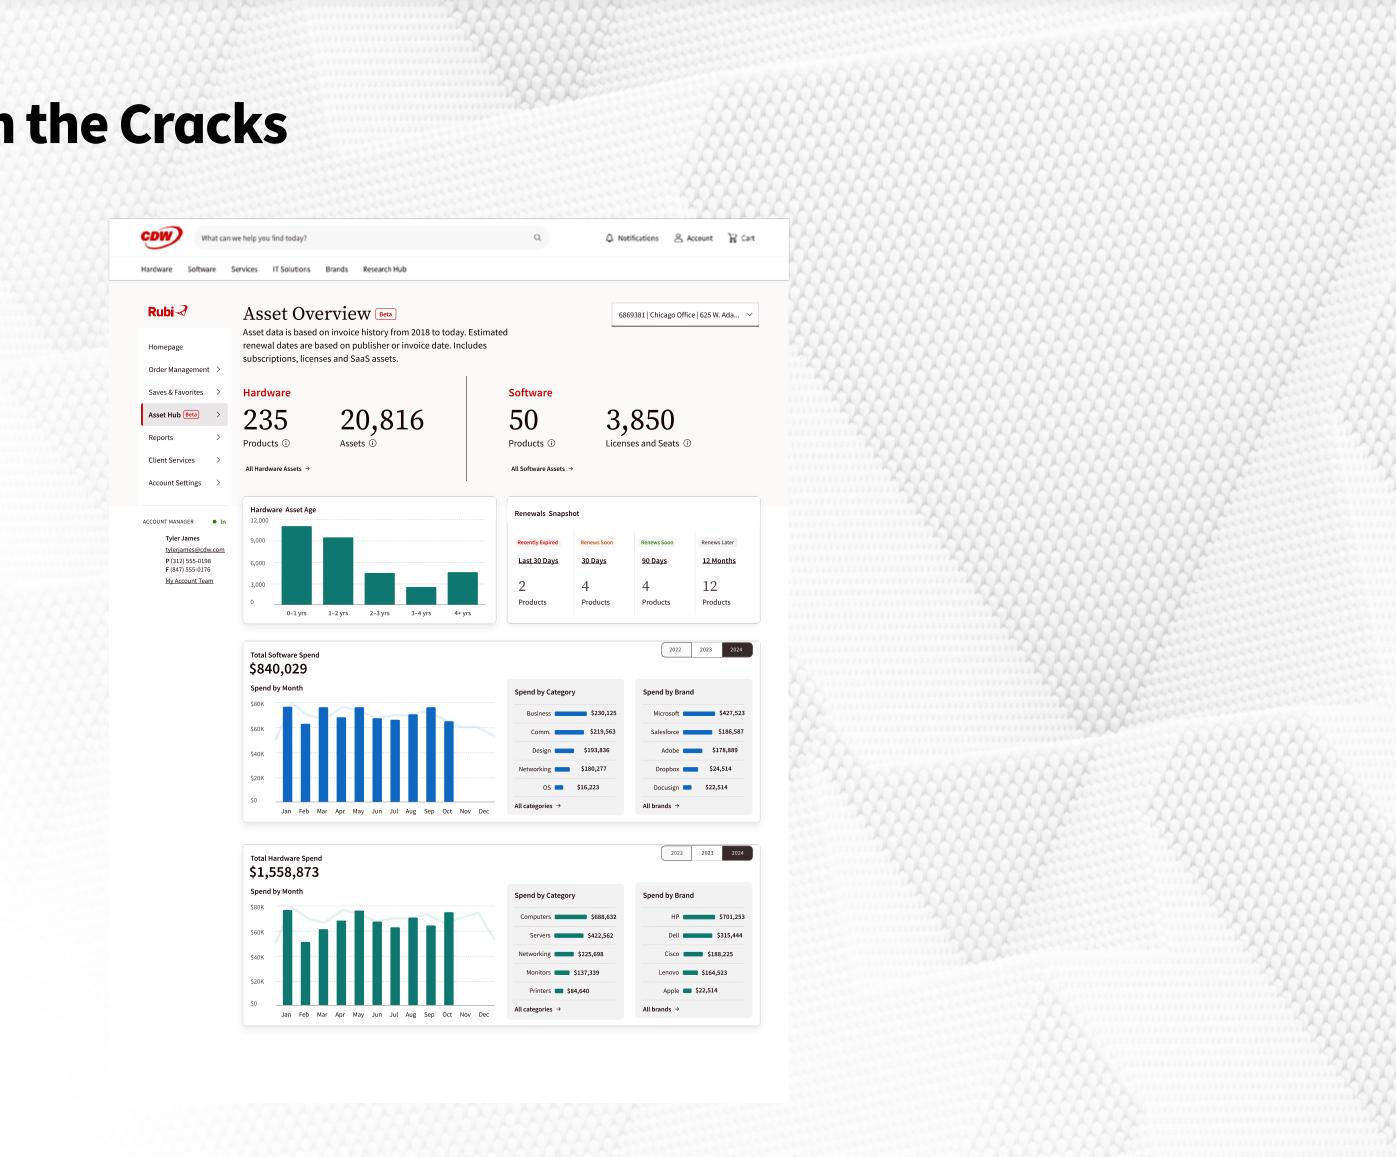

For an easy-to-read, top-down picture of your hardware, software and subscriptions, the asset overview page has you covered.

Easily access key details about your hardware and software.

Get a high-level picture of your **renewals schedule**.

See your spend history and trends.