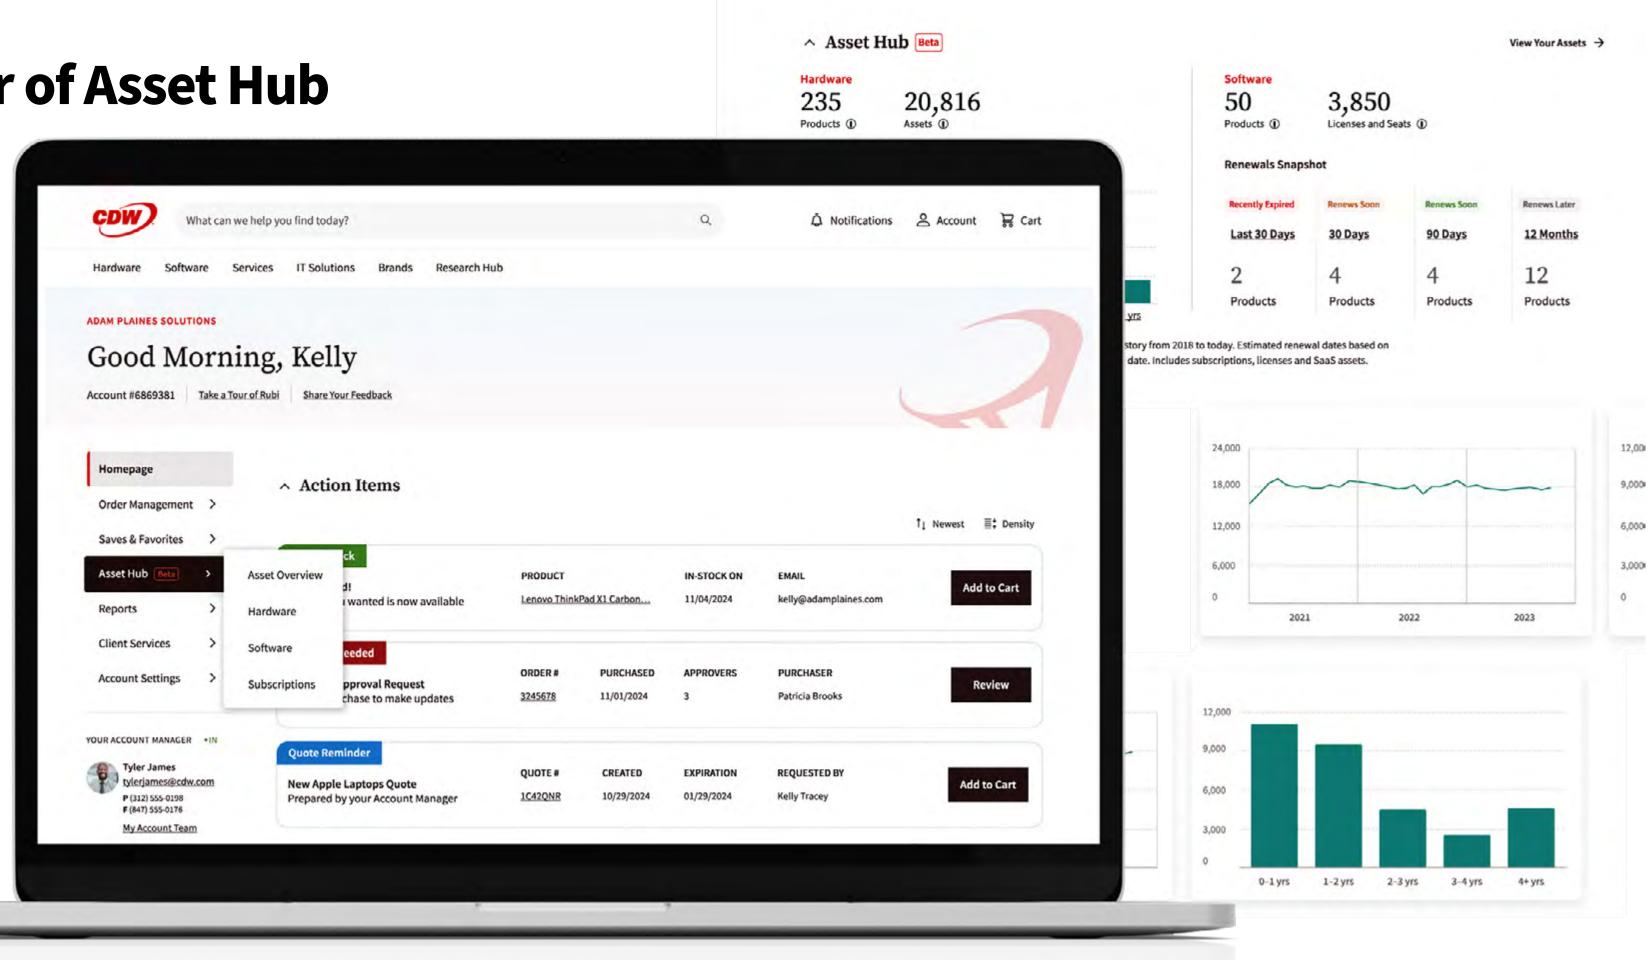

### MEET ASSET HUB IN RUBI

# **Rubi Ensures Nothing Falls Through the Cracks**

Asset Hub in Rubi gives you complete visibility into the IT investments you've made with CDW, helping you track, plan and optimize your hardware, software and subscription lifecycles. From budget forecasting to renewal management, Asset Hub provides the insights you need to make strategic decisions with confidence.

For an easy-to-read, top-down picture of your hardware, software and subscriptions, the asset overview page has you covered.

Easily access key details about your hardware and software.

Get a high-level picture of your **renewals schedule**.

See your spend history and trends.