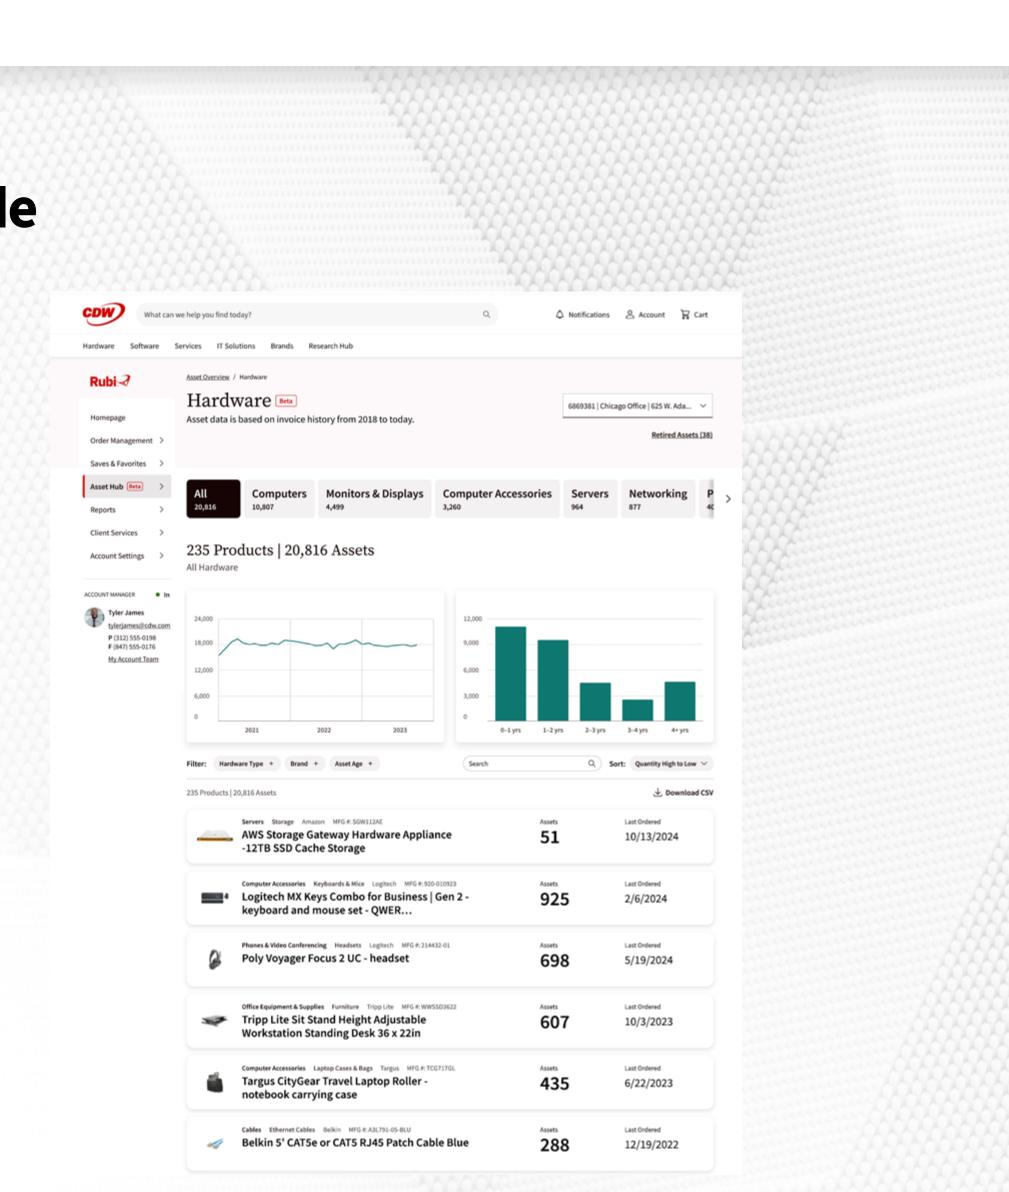

# **Stay Ahead of Your Hardware Lifecycle**

## **Track and optimize** your hardware assets

- Identify aging hardware at a glance with interactive charts, helping you schedule timely replacements and reduce risk.
- Visualize hardware trends over time with line charts, allowing for better resource planning and allocation.
- Filter by type, brand or age to quickly find the assets you need, streamlining decision-making.
- Download comprehensive hardware data in .csv format, including order and invoice details, serial numbers, asset tags and part numbers, for deeper analysis and tracking.

## **Improve inventory** accuracy and efficiency

- Access detailed asset records with key data points like age, serial number and order history.
- Reorder hardware quickly to maintain consistency and minimize downtime.
- Organize and manage inventory effectively by sorting assets by age, order or purchase order.
- Archive retired hardware to keep your inventory view accurate and up to date.
- Leverage powerful search and sort tools to locate assets by serial number, asset tag or order details.

With Asset Hub, you can stay proactive, reduce risks and ensure your hardware infrastructure supports your business goals.

| Rubi                                 | Asset.Overview / Hardware                                                      |                                             |
|--------------------------------------|--------------------------------------------------------------------------------|---------------------------------------------|
| Homepage                             | Hardware Beta<br>Asset data is based on invoice history from 2018 to today.    | 6869381   Chicago Office   625 W. Ada 🗸 🗸   |
| Order Management >                   | Asset data is based on involce history non 2016 to today.                      | Retired Assets (38)                         |
| Saves & Favorites                    |                                                                                |                                             |
| Asset Hub (Beta) >                   |                                                                                |                                             |
| Reports >                            | All Computers Monitors & Displays Computer Acce<br>20,816 10,807 4,499 3,260   | essories Servers Networking P<br>964 877 40 |
| Client Services >                    |                                                                                |                                             |
| Account Settings >                   | 235 Products   20,816 Assets                                                   |                                             |
|                                      | All Hardware                                                                   |                                             |
| ACCOUNT MANAGER • In                 |                                                                                |                                             |
| Tyler James                          | 24,000                                                                         |                                             |
| P (312) 555-0198<br>F (847) 555-0176 | 18,000 9,000                                                                   |                                             |
| My Account Team                      | 12,000 6,000                                                                   |                                             |
|                                      | 6,000 3,000                                                                    |                                             |
|                                      | 0 0                                                                            |                                             |
|                                      | 2021 2022 2023 0-1 y                                                           | rrs 1-2 yrs 2-3 yrs 3-4 yrs 4+ yrs          |
|                                      | Filter: Hardware Type + Brand + Asset Age + Search                             | Q Sort: Quantity High to Low V              |
|                                      | 235 Products   20,816 Assets                                                   | 🕹 Download CSV                              |
|                                      | Servers Storage Amazon MFG #: SGW112AE                                         | Assets Last Ordered                         |
|                                      | AWS Storage Gateway Hardware Appliance<br>-12TB SSD Cache Storage              | <b>51</b> 10/13/2024                        |
|                                      | Computer Accessories Keyboards & Mice Logitech MFG #: 920-010923               | Assets Last Ordered                         |
|                                      | Logitech MX Keys Combo for Business   Gen 2 -<br>keyboard and mouse set - QWER | <b>925</b> 2/6/2024                         |
|                                      | Phones & Video Conferencing Headsets Logitech MFG #:214432-01                  | Assets Last Ordered                         |
|                                      | Poly Voyager Focus 2 UC - headset                                              | <b>698</b> 5/19/2024                        |
|                                      | Office Equipment & Supplies Furniture Tripp Lite MFG #: WWSSD3622              | Assets Last Ordered                         |
|                                      | Tripp Lite Sit Stand Height Adjustable<br>Workstation Standing Desk 36 x 22in  | <b>607</b> 10/3/2023                        |
|                                      | Computer Accessories Laptop Cases & Bags Targus MFG #: TCG717GL                | Assets Last Ordered                         |
|                                      | Targus CityGear Travel Laptop Roller -<br>notebook carrying case               | <b>435</b> 6/22/2023                        |
|                                      | Cables Ethernet Cables Belkin MFG #: A3L791-05-BLU                             | Assets Last Ordered                         |
|                                      | Belkin 5' CAT5e or CAT5 RJ45 Patch Cable Blue                                  | 288 12/19/2022                              |
|                                      |                                                                                |                                             |

# **Stay Ahead of Your Hardware Lifecycle**

Managing hardware assets effectively is key to optimizing performance, controlling costs and ensuring smooth operations. Asset Hub provides the visibility and insights needed to track hardware, plan for upgrades and make informed decisions that keep your IT infrastructure running efficiently.

See a visualization of hardware assets by age

Access and **filter your list of hardware**, with detailed information showing quantities and most recent order dates.

Zero in on **specific assets** by brand and type.

Easily reorder what you need.

View quick tech specs.

See your purchase and invoice **history** for each item.