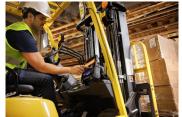

It's 3 devices in one — use it as a tablet, a laptop and a vehicle mount computer

Trailblazing processor powers it all the latest wireless networks and apps

The most powerful wireless connections - 5G, Wi-Fi 6E, private 5G and CBRS\*

Power it your way — standard or extended removable batteries, or power vehicle mounted tablets with your forklifts

Barcode scanning at its finest — standard or extended range scanning to capture barcodes as far as 40 ft./12 m away