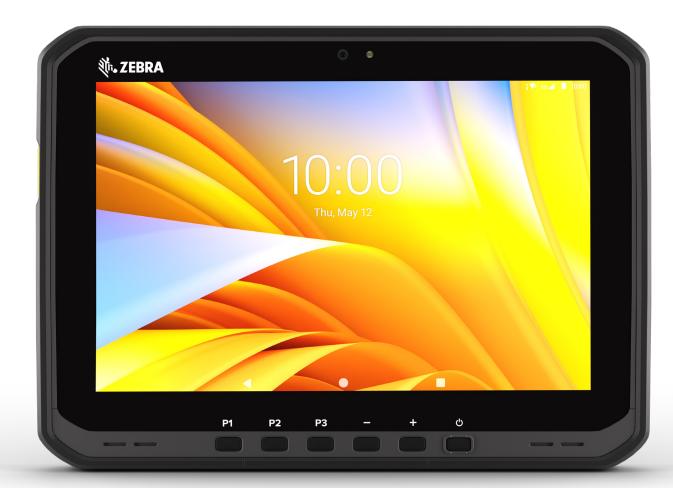

## ET60/ET65 Enterprise Tablets

It's a rugged tablet.

It's a rugged laptop.

It's a rugged vehicle mount mobile computer.

It's **everything** you need...all in one tablet.

Maximize productivity and business efficiency with the business tablets that deliver more more features, more power, more security, more ruggedness and more versatility.

Designed to handle practically everything — survives more real-world tests than any other tablet in its class

A display you can see everywhere because your workers can be anywhere

**Extraordinary lifecycle** — buy it for 4 years, with available support for 8 years