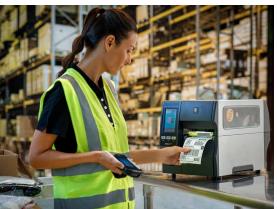

## Warehousing

Zebra printers help today's warehouses create faster, more efficient, and more accurate workflows that save labor and cost at every step. Zebra solutions enable fast, easy, and durable barcode label and RFID tag printing that helps digitize, automate and error-proof workflows while enabling real-time tracking, locating and visibility into inventory, fulfillment, shipping, delivery, receiving and replenishment.

## **Industrial Printers**

Zebra's ultra-rugged, intelligent and adaptable industrial printers are ideal solutions for high-volume barcode label and RFID tag printing, especially in harsh and rugged environments. Designed to withstand extreme punishment and temperatures but with next-generation connectivity and future-proof adaptability, Zebra's industrial devices are the world's toughest yet smartest printers.