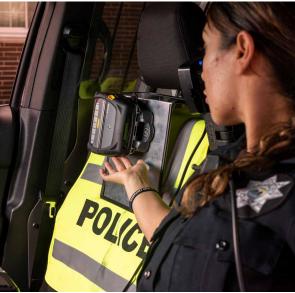

### **Government**

Zebra printing solutions are used by thousands of government and public service agencies to label, tag, identify, and track all the key people, inventory, equipment and resources that help make our communities safer, save lives, and enable better efficiency and cost savings.

## **Mobile Printers**

Zebra mobile printers bring fast, reliable and high-quality printing wherever you need it, with compact, wearable, and easy-to-use devices for barcode label, RFID tag, and receipt printing. Plus, with easy tap-to-pair simplicity, easy integration with other mobile devices and apps, and price points for every use cased and industry, Zebra makes it amazingly easy to get started with mobile printing or expand your mobile capabilities.