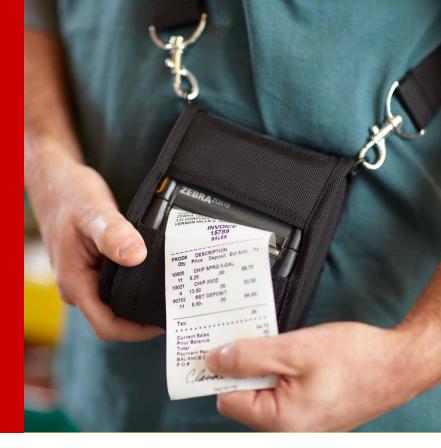

## **Mobile Printers**

Zebra mobile printers bring fast, reliable and high-quality printing wherever you need it, with compact, wearable, and easy-to-use devices for barcode label, RFID tag, and receipt printing. Plus, with easy tap-to-pair simplicity, easy integration with other mobile devices and apps, and price points for every use cased and industry, Zebra makes it amazingly easy to get started with mobile printing or expand your mobile capabilities.

#### **Fast, High-Quality and Reliable Printing**

Print labels, RFID tags and receipts at up to 4.5 inches per second with 203 dpi resolution. Maximum print widths are up to 4.1 inches with print lengths of 0.5 to 32 inches.

#### **Exceptional Rugged Durability**

Military-grade drop specs, waterproofing and dustproofing ensure that your printers can withstand all-day use and withstand drops to concrete, sprayed liquids, dirt, and accidents.