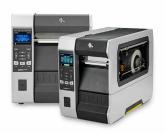

#### **ZT600 Series**

## **Full-Featured Industrial Brawn and Intelligence**

- All-metal construction for 24/7 performance
- 4- and 6-inch high-speed printing up to 600 dpi
- Best-in-class registration tolerance for micro-label applications
- Versatile next-gen connectivity and field-installable upgrades