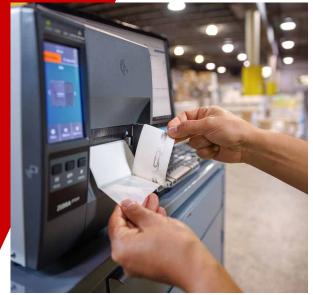

## **Industrial Printers**

Zebra's ultra-rugged, intelligent and adaptable industrial printers are ideal solutions for high-volume barcode label and RFID tag printing, especially in harsh and rugged environments. Designed to withstand extreme punishment and temperatures but with next-generation connectivity and future-proof adaptability, Zebra's industrial devices are the world's toughest yet smartest printers.

#### 24/7 Reliability in the Harshest Environments

Get fast, high-quality and high-volume printing in the most demanding environments, with all-metal structural components, built-in thermal management, and high-quality print mechanisms.