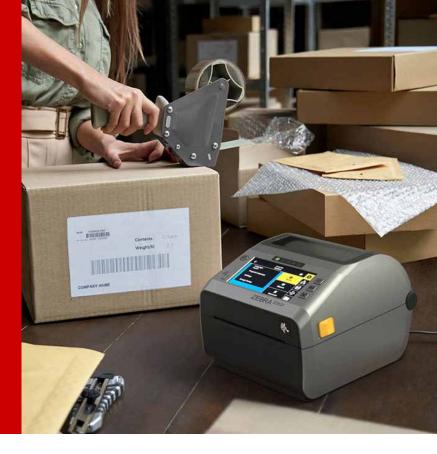

# **Desktop Printers**

Zebra desktop printers are compact and easy to operate, with superior performance and durability for low- to medium-volume printing. With capabilities ranging from barcode labeling and RFID tagging to receipt and ID wristband printing, you get the versatile and high-quality printing you need at budget-friendly price points.

## **Best-in-Class Print Speeds and Quality**

Print labels, receipts, or tags at 6 inches or 8 inches per second with 203 or 300 dpi print quality.

#### **Versatile Printing for Any Use Case**

Accommodate virtually any labeling, tagging, receipt, or wristband printing need with thermal transfer, direct thermal, or RFID printer models.