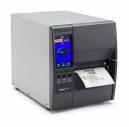

#### **ZT111**

#### **Just the Right Features for Basic Industrial Printing**

- · Ideal for light industrial and commercial printing
- Up to 300 dpi printing and 10 ips max print speed
- Compact footprint with bi-fold door for tight spaces