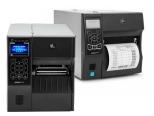

#### **ZT510**

#### A Great Balance of Performance and Value

- All-metal construction for unrivaled durability
- · Essential features at a budget-friendly value
- Up to 300 dpi and 12 ips max print speed
- · Flexible connectivity and easy integration