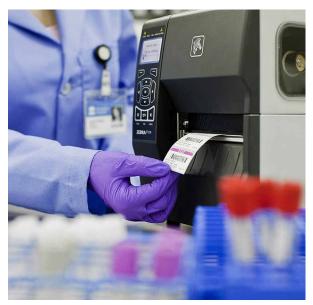

#### Healthcare

Zebra healthcare-grade printers not only enable fast and easy printing of ID wristbands, specimen, phlebotomy, and laboratory labels, but they're designed specifically for healthcare needs, with disinfectant-ready and specialized designs that help reduce the spread of dangerous germs and bacteria and keep patients and providers safe.