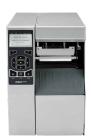

### **ZT400 Series**

## **Rugged Printing Designed to Grow with Your Needs**

- Up to 600 dpi printing and 14 ips max print speed
- Available in 4- and 6-inch print widths
- 4.3-inch full-color touch display
- Tool-less printhead and platen roller replacement