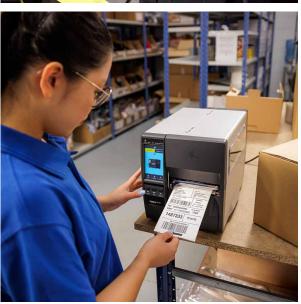

# **Desktop Printers**

Zebra desktop printers are compact and easy to operate, with superior performance and durability for low- to medium-volume printing. With capabilities ranging from barcode labeling and RFID tagging to receipt and ID wristband printing, you get the versatile and high-quality printing you need at budget-friendly price points.

## **Best-in-Class Print Speeds and Quality**

Print labels, receipts, or tags at 6 inches or 8 inches per second with 203 or 300 dpi print quality.