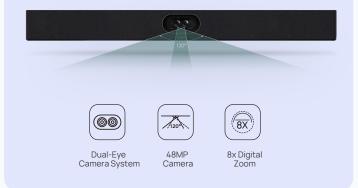

### **Dual-Eye Camera System**

The dual-eye camera system ensures exceptional image clarity. With lenses directed toward each side, it offers a superior viewing angle, while its 48MP cameras deliver high-resolution images even at extended distances.

### **Look Important**

The dual-eye camera system ensures exceptional image clarity. With lenses directed toward each side, it offers a superior viewing angle, while its 48MP cameras deliver high-resolution images even at extended distances.