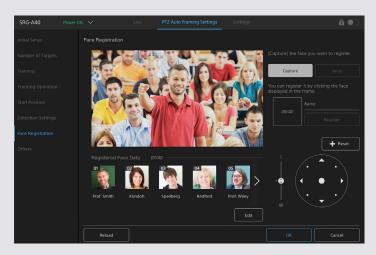

#### **FACE REGISTRATION**

Identifies and tracks indexed faces

#### **FACE REGISTRATION**

Register faces into camera's internal database

Store up to 40 profiles

Register a person's face and assign priority to frame the right person when they enter the detection area. This works whether they're alone or in a group.

Ensures the camera starts tracking correctly and returns to the correct face even if it briefly tracks the wrong person. This **reduces errors and maintains focus on the intended subject.** 