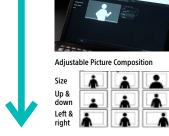

## Flexible framing composition change on Web UI during PTZ Auto Framing

V1.0 selectable compositions

V2.0 finer adjustable compositions