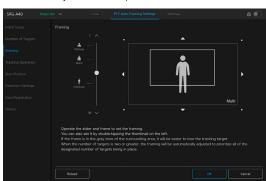

## Flexible framing composition change on Web UI during PTZ Auto Framing

V1.0 selectable compositions

V2.0 finer adjustable compositions