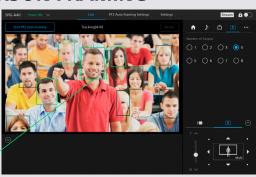

#### **MULTI-PERSON FRAMING**

Natural framing of up to 8 people

#### **MULTI-PERSON FRAMING**

Detecting subjects

Tracking subjects (2-8)

Tracking Main subject (1)

Frame up to **8 people** at the same time

**Automatically selects and adjusts framing** around the main subject while also including surrounding individuals, maintaining a natural and dynamic visual composition.

Focuses on fitting the specified number of people within the frame rather than fixed angles or compositions, adapting seamlessly to varying group sizes and dynamics.