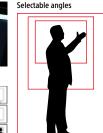

## Flexible framing composition change on Web UI during PTZ Auto Framing

V1.0 selectable compositions

V2.0 finer adjustable compositions