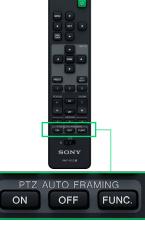

#### Framing quality

- Small movement stabilization
- Fast up & down movement
- Fast left & right movement

FUNC key on IR remote easily controls ON/OFF for tracking, framing mode switching.