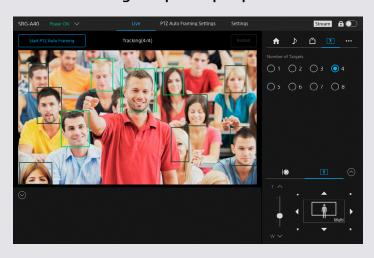

#### **MULTI-PERSON FRAMING**

Natural framing of up to 8 people

#### **MULTI-PERSON FRAMING**

Detecting subjects

Tracking subjects (2-8)

Tracking Main subject (1)

Frame up to **8 people** at the same time

**Automatically selects and adjusts framing** around the main subject while also including surrounding individuals, maintaining a natural and dynamic visual composition.

Focuses on fitting the specified number of people within the frame rather than fixed angles or compositions, adapting seamlessly to varying group sizes and dynamics.