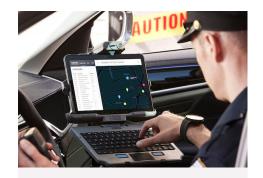

# Always-on connectivity that maps to the flow of work

The DeX in Vehicle solution provides seamless field-to-vehicle-to-office connectivity.

The powerful mobile device offers a PC-like experience and eliminates the full cost of maintaining a rugged Windows PC in vehicle and a separate PC in station/office, limiting the number of devices needed.

The solution integrates computer aided dispatch (CAD), records management, GPS and other productivity software.

#### **Key features**

One mobile device to power seamless field-to-vehicle-to-office computing, replacing the need for PCs

**S Pen** captures signatures easily and digitizes pen to paper workflows

**5G connectivity** for maximum speed and security optimizes ability to work on-the-go