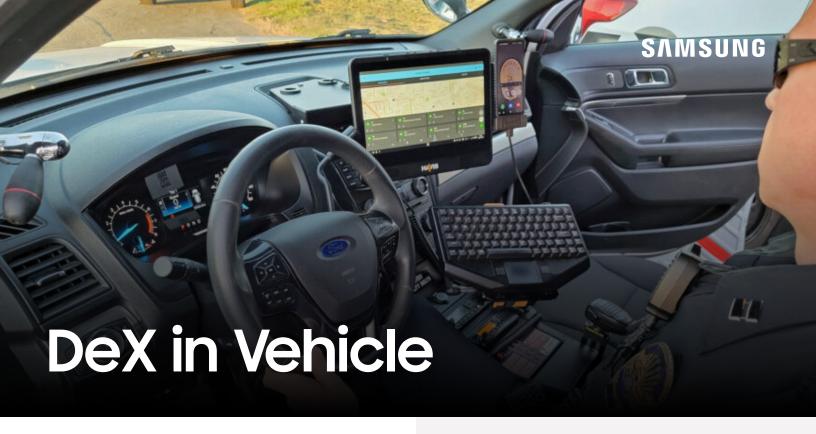

# Always-on connectivity that maps to the flow of work

The DeX in Vehicle solution provides seamless field-to-vehicle-to-office connectivity.

The powerful mobile device offers a PC-like experience and eliminates the full cost of maintaining a rugged Windows PC in vehicle and a separate PC in station/office, limiting the number of devices needed.

The solution integrates computer aided dispatch (CAD), records management, GPS and other productivity software.

#### **Key features**

One mobile device to power seamless field-to-vehicle-to-office computing, replacing the need for PCs

**S Pen** captures signatures easily and digitizes pen to paper workflows

**5G connectivity** for maximum speed and security optimizes ability to work on-the-go