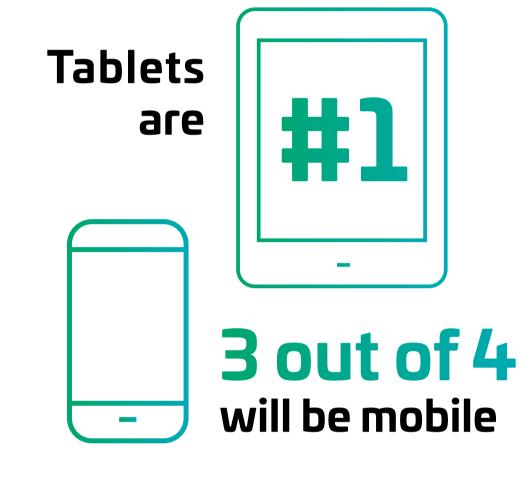

## The number of network users is growing

87% of users connected

The all-wireless office mobile first/Wi-Fi first is trending

69% Wi-Fi-only employees 2021

connected devices is growing,

The number of network-