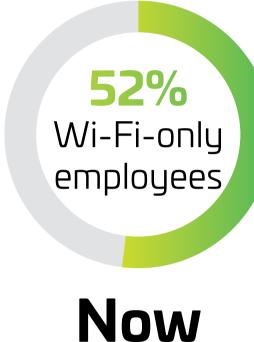

## The number of network users is growing

87% of users connected

The all-wireless office mobile first/Wi-Fi first is trending

69% Wi-Fi-only employees 2021

connected devices is growing,

The number of network-