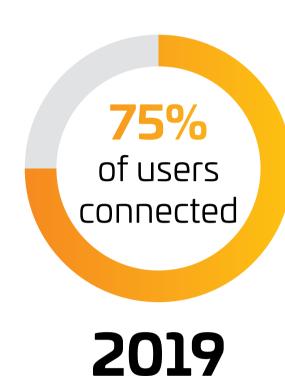

## The number of network users is growing

87% of users connected

The all-wireless office mobile first/Wi-Fi first is trending

69% Wi-Fi-only employees 2021

connected devices is growing,

The number of network-