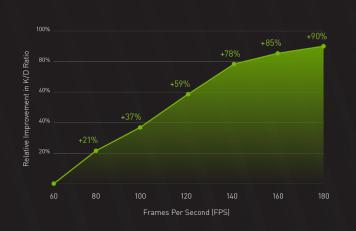

### FRAMES WIN GAMES

A faster graphics card delivers higher frame rates, and higher frame rates means quicker reaction time. That's why players with better graphics cards average higher Kill/Death (KD) rations in Battle Royale.

#### 240 FPS AND 144 FPS GAMING WITH GEFORCE

Fortnite, Apex Legends and PLAYERUNKNOWN'S BATTLEGROUNDS all demand the best hardware to win. The most important gear to achieve 240 or 144 FPS gaming in Battle Royale games is GeForce graphics cards.