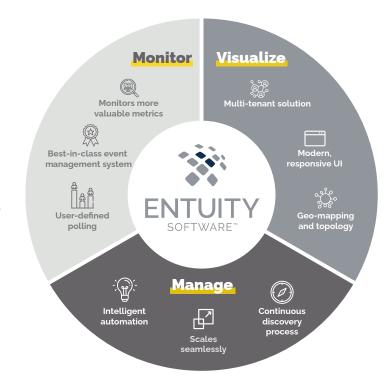

### **Monitor**

- · Monitor more valuable metrics
- Supports thousands of devices, from hundreds of vendors out-of-the-box (including any SNMPcompliant device)
- Intelligent event management system reduces event noise 96.6%
- Extend beyond standard monitoring with user-defined polling

#### Visualize

- · Modern, responsive user interface
- · Dynamic network topology and geographic maps
- Customer report builder plus over 100 out-of-the box reports
- Supports multi-tenancy to simplify management of multiple stakeholder event metrics

### Manage

- Automated network discovery proactively adds and configures devices
- · Configuration monitoring and management
- · Intelligent automation
- · Federated architecture for seamless expansion
- Integrations with leading ITSM tools