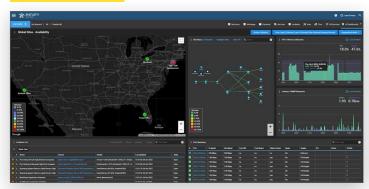

-box (including any SNMPcompliant device)
- Intelligent event management system reduces event noise 96.6%
- Extend beyond standard monitoring with user-defined polling



#### Visualize

- · Modern, responsive user interface
- · Dynamic network topology and geographic maps
- Customer report builder plus over 100 out-of-the box reports
- Supports multi-tenancy to simplify management of multiple stakeholder event metrics



### Manage

- Automated network discovery proactively adds and configures devices
- · Configuration monitoring and management
- · Intelligent automation
- · Federated architecture for seamless expansion
- Integrations with leading ITSM tools



### **INTEGRATIONS**

servicenow





















## **Optimizing NetOps Productivity & Efficiency**

### **NOC Dashboard**



### **Integrated Flow**



### **Key Features**

- Supports thousands of devices, from hundreds of vendors out of the box (including any SNMP-compliant device)
- SurePath Application Path Monitoring
- Support for SDx platforms
- NetFlow support
- Auto Discovery and asset management
- · Live topology and geographic maps
- · Event management and root cause analysis
- Configuration management and monitoring
- Automate NetOps tasks
- · Easy-to-configure dynamic dashboards
- 150+ out-of-the-box reports with a custom report designer
- · Infrastructure support server/storage/cloud
- · Integration options with Park Place services

### **Key Benefits**

- 99% reduction in event noise (events to tickets) so you can focus on what's important
- 45% reduction in mean time to repair
- Identifies anoma