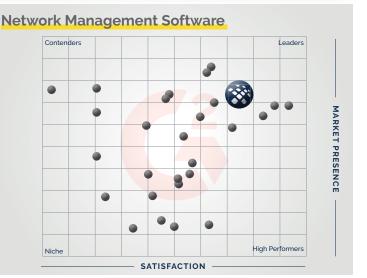

Entuity Software™ has been designated as a Leader in G2's Network Management Software category. Products are ranked by customer satisfaction (based on user reviews) and market presence (based on market share, seller size, and social impact).