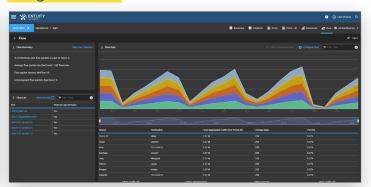

pliant device)
- Intelligent event management system reduces event noise 96.6%
- Extend beyond standard monitoring with user-defined polling



#### Visualize

- · Modern, responsive user interface
- · Dynamic network topology and geographic maps
- Customer report builder plus over 100 out-of-the box reports
- Supports multi-tenancy to simplify management of multiple stakeholder event metrics



### Manage

- Automated network discovery proactively adds and configures devices
- · Configuration monitoring and management
- · Intelligent automation
- · Federated architecture for seamless expansion
- Integrations with leading ITSM tools



### **INTEGRATIONS**

servicenow





















## **Optimizing NetOps Productivity & Efficiency**

### **NOC Dashboard**



### **Integrated Flow**



### **Key Features**

- Supports thousands of devices, from hundreds of vendors out of the box (including any SNMP-compliant device)
- SurePath Application Path Monitoring
- Support for SDx platforms
- NetFlow support
- Auto Discovery and asset management
- · Live topology and geographic maps
- · Event management and root cause analysis
- Configuration management and monitoring
- Automate NetOps tasks
- · Easy-to-configure dynamic dashboards
- 150+ out-of-the-box reports with a custom report designer
- · Infrastructure support server/storage/cloud
- · Integration options with Park Place services

### **Key Benefits**

- 99% reduction in event noise (events to tickets) so you can focus on what's important
- 45% reduction in mean time to repair
- Identifies anomalies and predictively alert