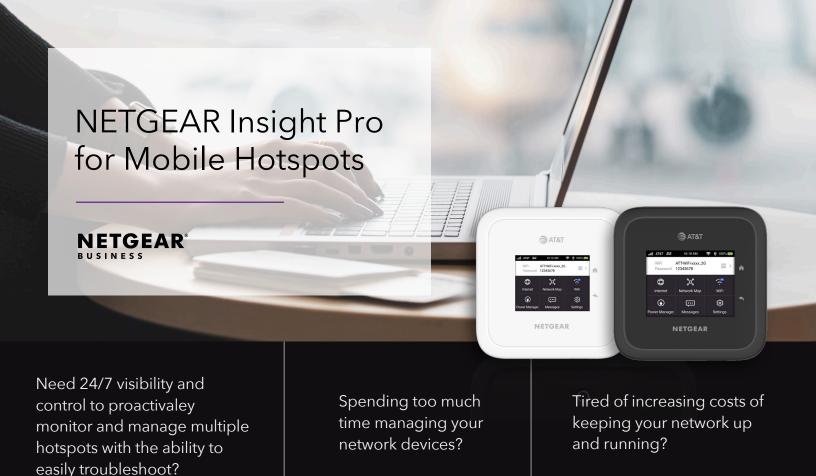

# NETGEAR®

Introducing NETGEAR Insight Pro for Nighthawk LTE Mobile Hotspot Routers. With NETGEAR Insight Pro, IT managers can centrally monitor and manage MR6500 and MR6110 deployment to their team for internet connectivity at worksites, in work-from-home situations and when on-the-go.