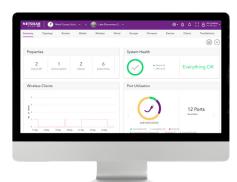

#### Comprehensive Reporting

Receive reports on device usage, cellular signal strength, bandwidth, MHS battery levels and more on all devices deployed.

Internet access availability from anywhere is essential to be productive – from First Responders to teachers and corporate employees, there is an opportunity for cellular Mobile Hotspots (MHS) to provide simple always-on connectivity. The key to effective use of these MHS devices is the ability for these devices to be remotely manageable by the organization's IT to ensure the correct configuration and policies are applied to them from the start and for ongoing remote access for ongoing monitoring and management.