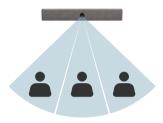

# Natural conversation.

Neat Audio Processing allows conversations to flow naturally, so everyone hears everything.