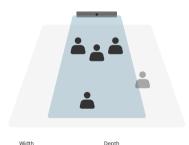

# Focus on what matters.

Neat Symmetry presents everyone in the meeting room equally up close, whether they're sitting, standing or moving around.

## No distractions.

Neat Boundary removes the worry of being distracted by other activities happening around you.