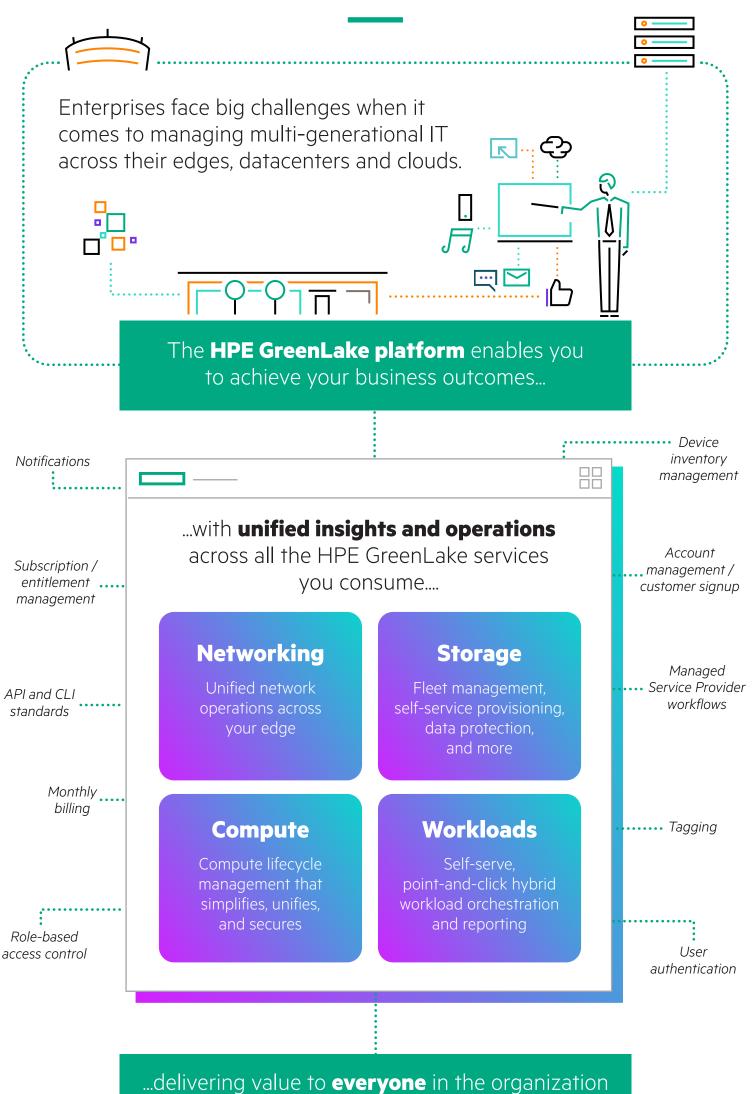

The HPE GreenLake platform simplifies your operations by giving you one place to go for managing at all levels across your data centers, edges, colocation facilities, and public clouds.