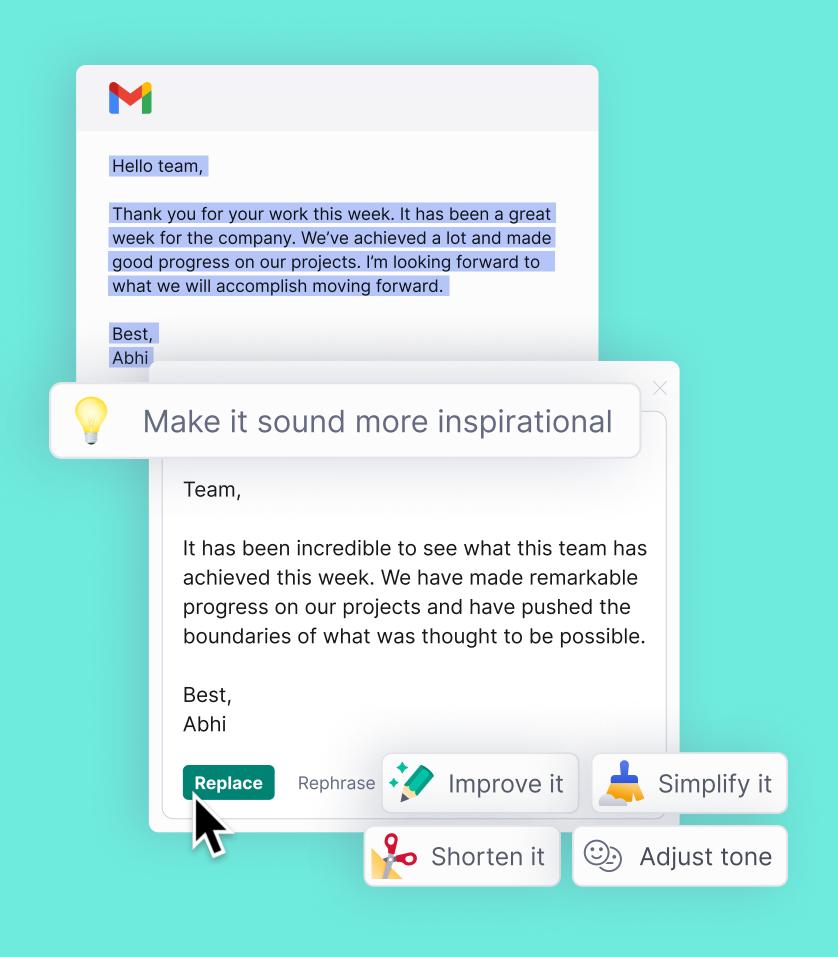

#### → Rewrite

Help teams instantly improve communication by using suggested rewrites to transform text for tone, clarity, length, and more.

#### → Personalize

Set tone and style preferences to generate more personalized writing across platforms.