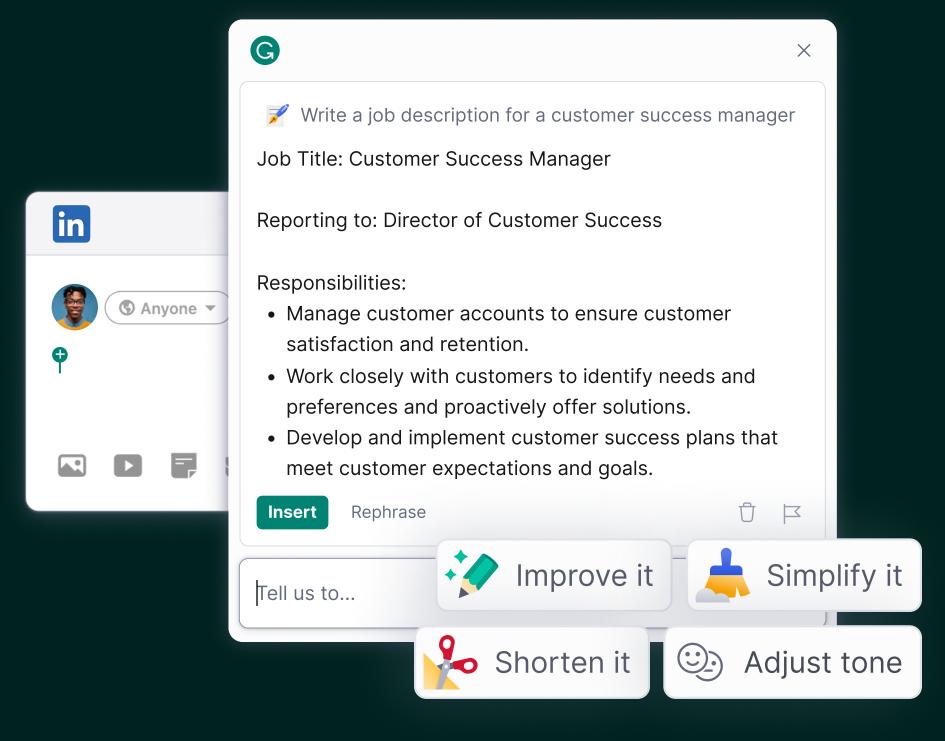

#### $\rightarrow$ Compose

Accelerate your team's work by prompting Grammarly to instantly compose high-quality writing at scale.

#### $\rightarrow$ Ideate

Unblock your team's writing and speed up content creation with generative AI assistance that helps brainstorm ideas and outlines based on a prompt.

#### → Rewrite

Help teams instantly improve communication by using suggested rewrites to transform text for tone, clarity, length, and more.

#### → Reply

Help teams save time and draft thoughtful email replies in an instant with context-specific, one-click prompts.

#### → Personalize

Set tone and style preferences to generate more personalized writing across platforms.