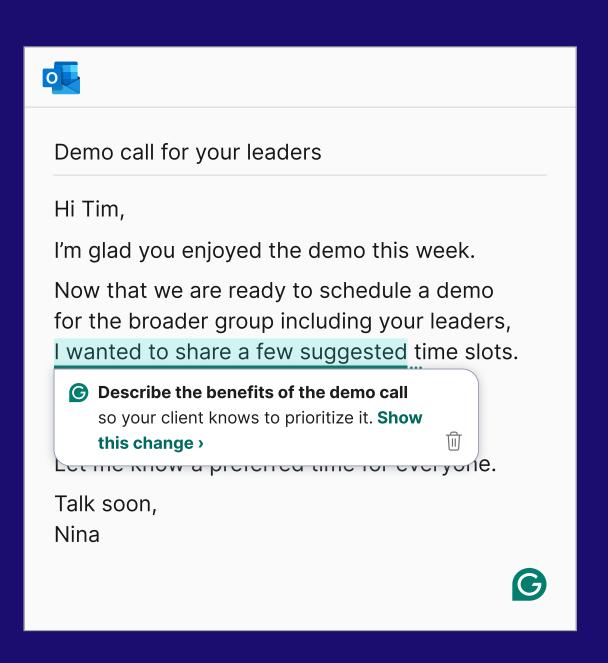

#### → Reply quickly to emails

Choose from one-click suggested prompts to instantly generate thoughtful email replies.