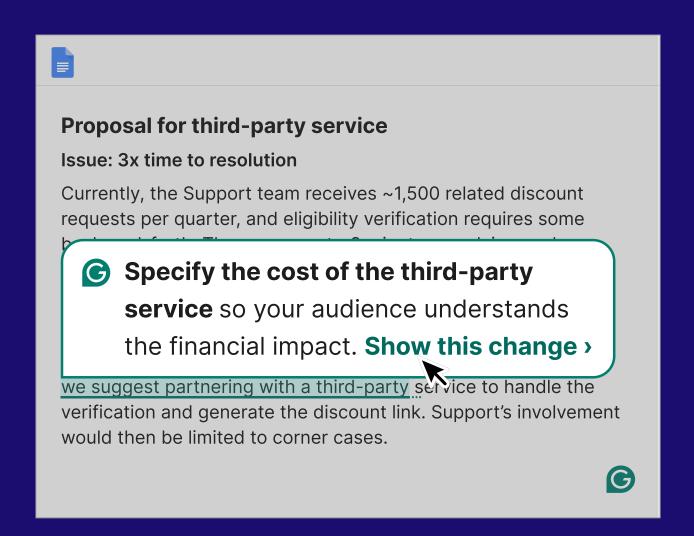

# → Substance, not just style

Improve the strategic value of your writing —not just the style—with AI that understands your audience, your goal, and best practices in professional writing.

#### → Strategic suggestions

Get automatic suggestions to improve the substance of your writing based on its detected goal and audience.