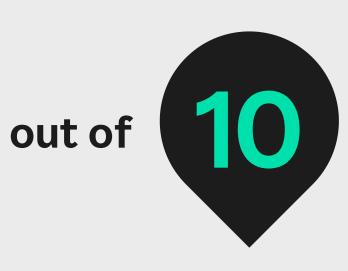

#### IT

Help your teams work and grow faster than your peers with quick, secure, org-wide AI.

professionals believe generative AI tools can help them communicate more effectively at work.