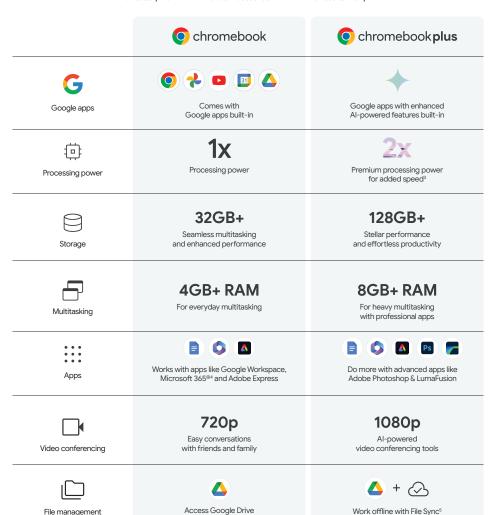

## **Compare Chromebooks**

Up to 10 hours of battery life<sup>1</sup>

Fast Boot in under 10 seconds

Never had a virus – no need to worry<sup>2</sup>

Battery life may vary based on device and upon usage and other conditions. 3-As of 4/15/2024, 3 When compared to top selling Chromebooks from July 2022 to Dec 2022. 4 Additional functionality available with a Microsoft 36% subscription. Microsoft, Excell<sup>®</sup>, and PowerPoint<sup>®</sup> are registered trademarks of the Microsoft Corporation. 3 You must be connected to the internet to set up this feature. Download required. Must have available storage space in Drive.