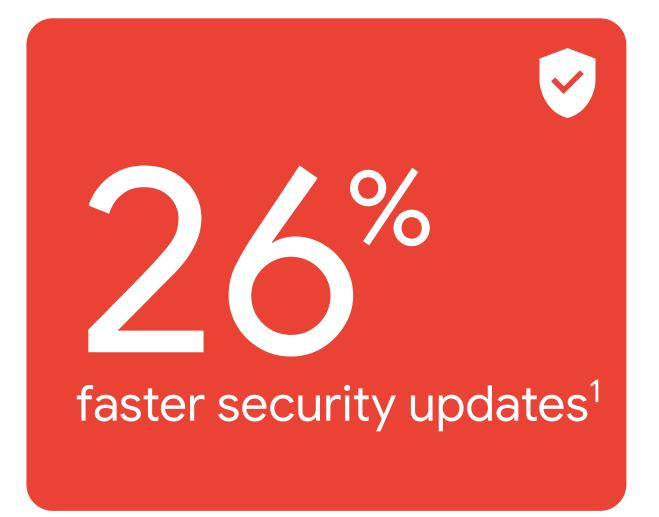

### What does this mean?

ChromeOS laptops and tablets are ready to go right out of the box, saving you up to 45 minutes per device. Because ChromeOS devices boot up in seconds, log in fast, and require little upkeep, so you get more minutes back in your day to tackle your to-do list. Ransomware files are automatically blocked by ChromeOS, which means your data is protected even if someone tries to open an infected file.