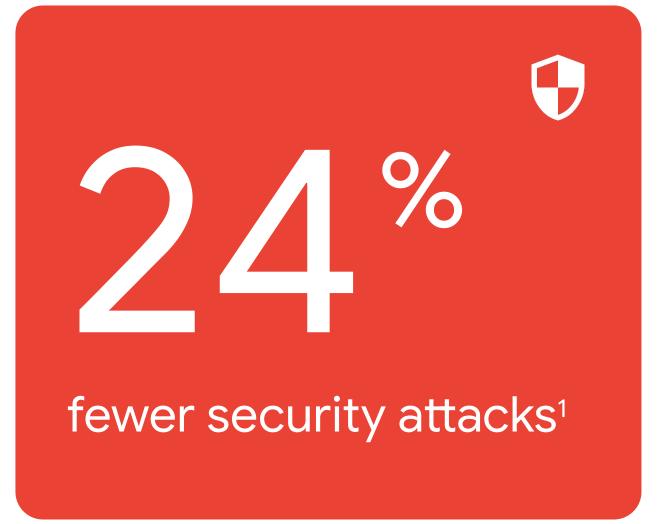

ChromeOS devices are **63% faster** to deploy than other operating systems. They deliver **77% more productive** time than legacy or other devices. And they have had **ZERO reported ransomware attacks**. Ever.

### What does this mean?

ChromeOS laptops and tablets are ready to go right out of the box, saving you up to 45 minutes per device. Because ChromeOS devices boot up in seconds, log in fast, and require little upkeep, so you get more minutes back in your day to tackle your to-do list. Ransomware files are automatically blocked by ChromeOS, which means your data is protected even if someone tries to open an infected file.