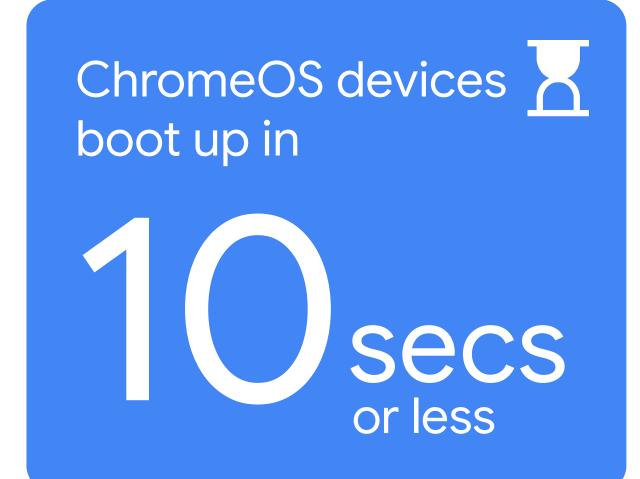

### What does this mean?

ChromeOS laptops and tablets are ready to go right out of the box, saving you up to 45 minutes per device. Because ChromeOS devices boot up in seconds, log in fast, and require little upkeep, so you get more minutes back in your day to tackle your to-do list. Ransomware files are automatically blocked by ChromeOS, which means your data is protected even if someone tries to open an infected file.