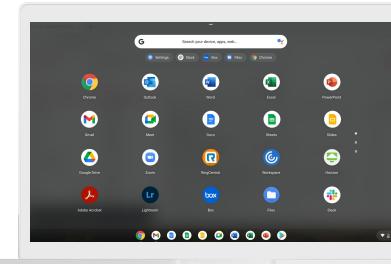

### Apps for Every Worker

Chrome OS gives access to your employees' favorite productivity suites and video conferencing apps. Download and run Android apps from the Google Play Store, and access Windows apps through VDI or Parallels Desktop. Look for the Chrome Enterprise Recommended badge for verified apps optimized for Chrome OS.