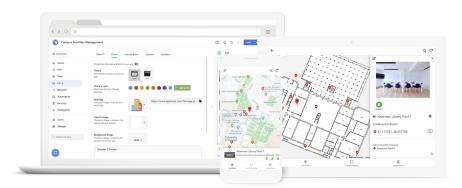

# Empower and govern your digital workforce

AppSheet gives IT the trust and confidence needed to unlock org-wide innovation

**Simplify work** with apps and automations that let employees work smarter and more efficiently

Reduce time to value with a no-code platform that anyone can learn

Build custom solutions that integrate with the software and data you're already using

Organizations use AppSheet to enable their workforce to build custom apps and automations without compromising security and governance.