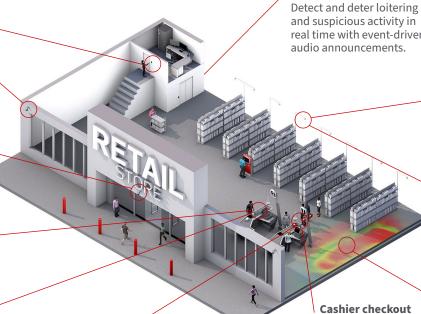

## Improve efficiency and the customer experience

Here are some of the ways Genetec Security Center lets you work smarter and improve the customer experience while deterring nuisances and crime.

## **Restrict access**

Secure valuable inventory and employee areas.

#### **Protect parking areas**

Monitor activity, deter crime and improve safety in outdoor spaces.

#### **Customer counting** -

Track daily store visitors and monitor occupancy levels in real time.

#### **Embedded POS search** and video unification

View incident video right away to decide if further investigation is necessary.

#### Self-checkout fraud detection

Monitor and detect customer scan avoidance.

### Nuisance crime deterrence

and suspicious activity in real time with event-driven audio announcements.

fraud monitoring

Prevent customer-not-

present transactions

and "sweethearting."

**Queue monitoring** 

Automatically alert

store personnel to

long checkout lines.

**Reduce inefficiencies** and lower security costs by monitoring multiple sites from a single location.

**Protect your** employees by helping them avoid involvement with suspicious individuals.

Improve the shopping **experience** by deterring loiterers, panhandlers and disruptive individuals from stores.