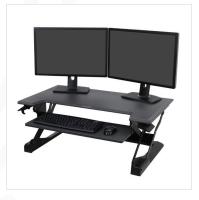

### Sit-stand workstations

Our professional-grade products are designed to easily retrofit furniture and spaces with movement. They offer flexibility and comfort by increasing options for positioning equipment, improving workflow, boosting social interaction, and (best of all) helping people feel better.

WorkFit-SR
Exceptional ergonomics & styling

**WorkFit-TL**Easy sit-stand desk conversion

Mobile Desk

Mobility with flexibility