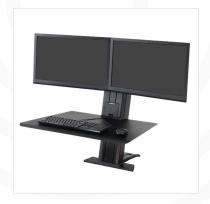

### Sit-stand workstations

Our professional-grade products are designed to easily retrofit furniture and spaces with movement. They offer flexibility and comfort by increasing options for positioning equipment, improving workflow, boosting social interaction, and (best of all) helping people feel better.

WorkFit-SR
Exceptional ergonomics & styling

**WorkFit-TL**Easy sit-stand desk conversion

Mobile Desk

Mobility with flexibility