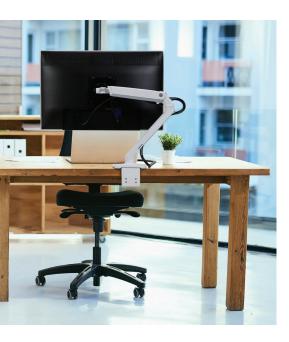

# **Display mounts**

Freely and effortlessly move up or down, tilt or pan for the best view and to improve collaboration with co-workers. With options for one, two or three monitors, employees can boost productivity with multiple screens and by freeing up workspace when not in use.

Strong with premium functionality

**MXV** Slim profile & rotation control

Highly modular & flexible design