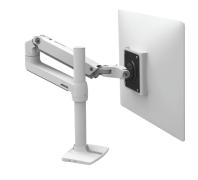

# **Display mounts**

Freely and effortlessly move up or down, tilt or pan for the best view and to improve collaboration with co-workers. With options for one, two or three monitors, employees can boost productivity with multiple screens and by freeing up workspace when not in use.

Strong with premium functionality

**MXV** Slim profile & rotation control

Highly modular & flexible design