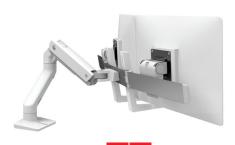

# **Display mounts**

Freely and effortlessly move up or down, tilt or pan for the best view and to improve collaboration with co-workers. With options for one, two or three monitors, employees can boost productivity with multiple screens and by freeing up workspace when not in use.

Strong with premium functionality

**MXV** Slim profile & rotation control

Highly modular & flexible design