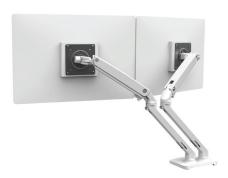

# **Display mounts**

Freely and effortlessly move up or down, tilt or pan for the best view and to improve collaboration with co-workers. With options for one, two or three monitors, employees can boost productivity with multiple screens and by freeing up workspace when not in use.

Strong with premium functionality

**MXV** Slim profile & rotation control

Highly modular & flexible design