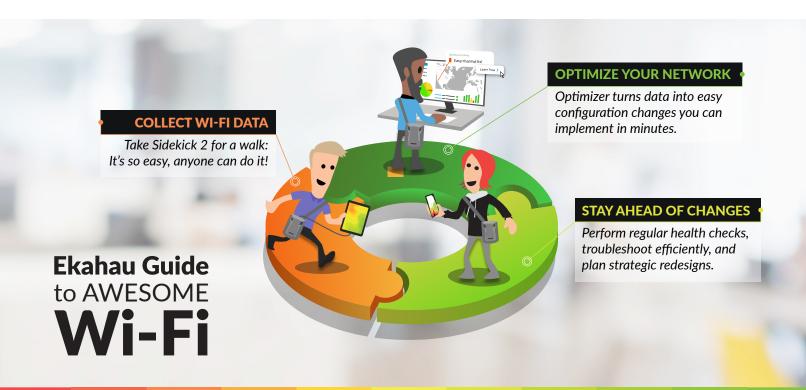

#### Take Control with Powerful Wi-Fi Optimizer

Optimizer automatically detects configuration issues and simplifies ongoing maintenance with easy, step-by-step guides.

#### Stay Ahead of Network-Impacting Change

Wi-Fi isn't set-it-and-forget-it. Keep your network optimized as requirements and environments change over time.

#### **Guarantee Exceptional Wi-Fi Performance**

Network performance and reliability optimized to support your digital transformation initiatives and applications.