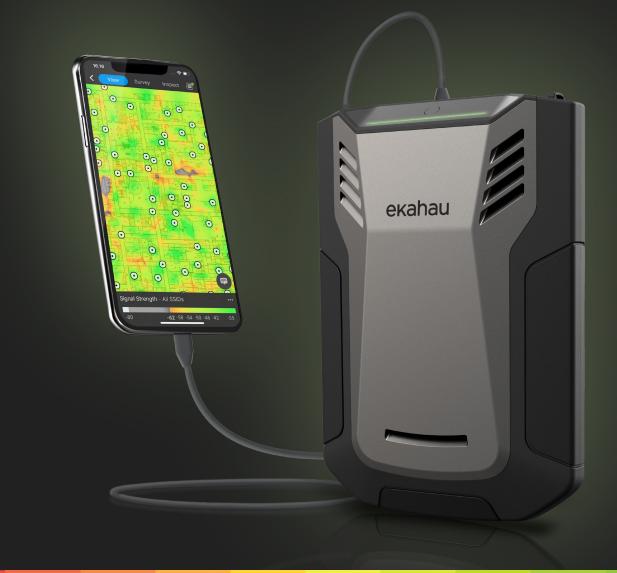

# Ekahau Sidekick 2

The fastest, most precise Wi-Fi testing and measurement device supercharged and tuned for 6 GHz, 5 GHz, and 2.4 GHz.

#### **Easily Collect Wi-Fi Data**

A simple walk with the Sidekick 2 is all you need to capture network data and optimize your Wi-Fi performance and security.

#### **Unrivaled Speed & Accuracy**

Capture the clearest picture of your Wi-Fi performance with 4 tri-band radios and a super-fast spectrum analyzer.

#### **Get it Right the First Time**

Save time and money by getting AP placement right the first time and address Wi Fi issues before they lead to costly outages.