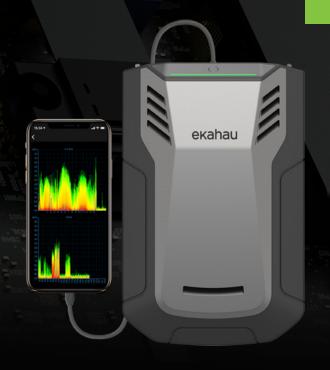

# 50 Sweeps/Second Spectrum Analyzer

See the invisible Wi-Fi spectrum from 2,400–7,125 MHz in brilliant high definition with incredibly fast refresh rates.