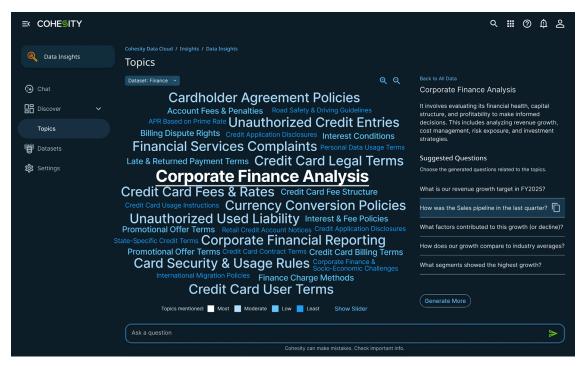

Figure 1: Visually explore what's in your data set and get guery suggestions automatically