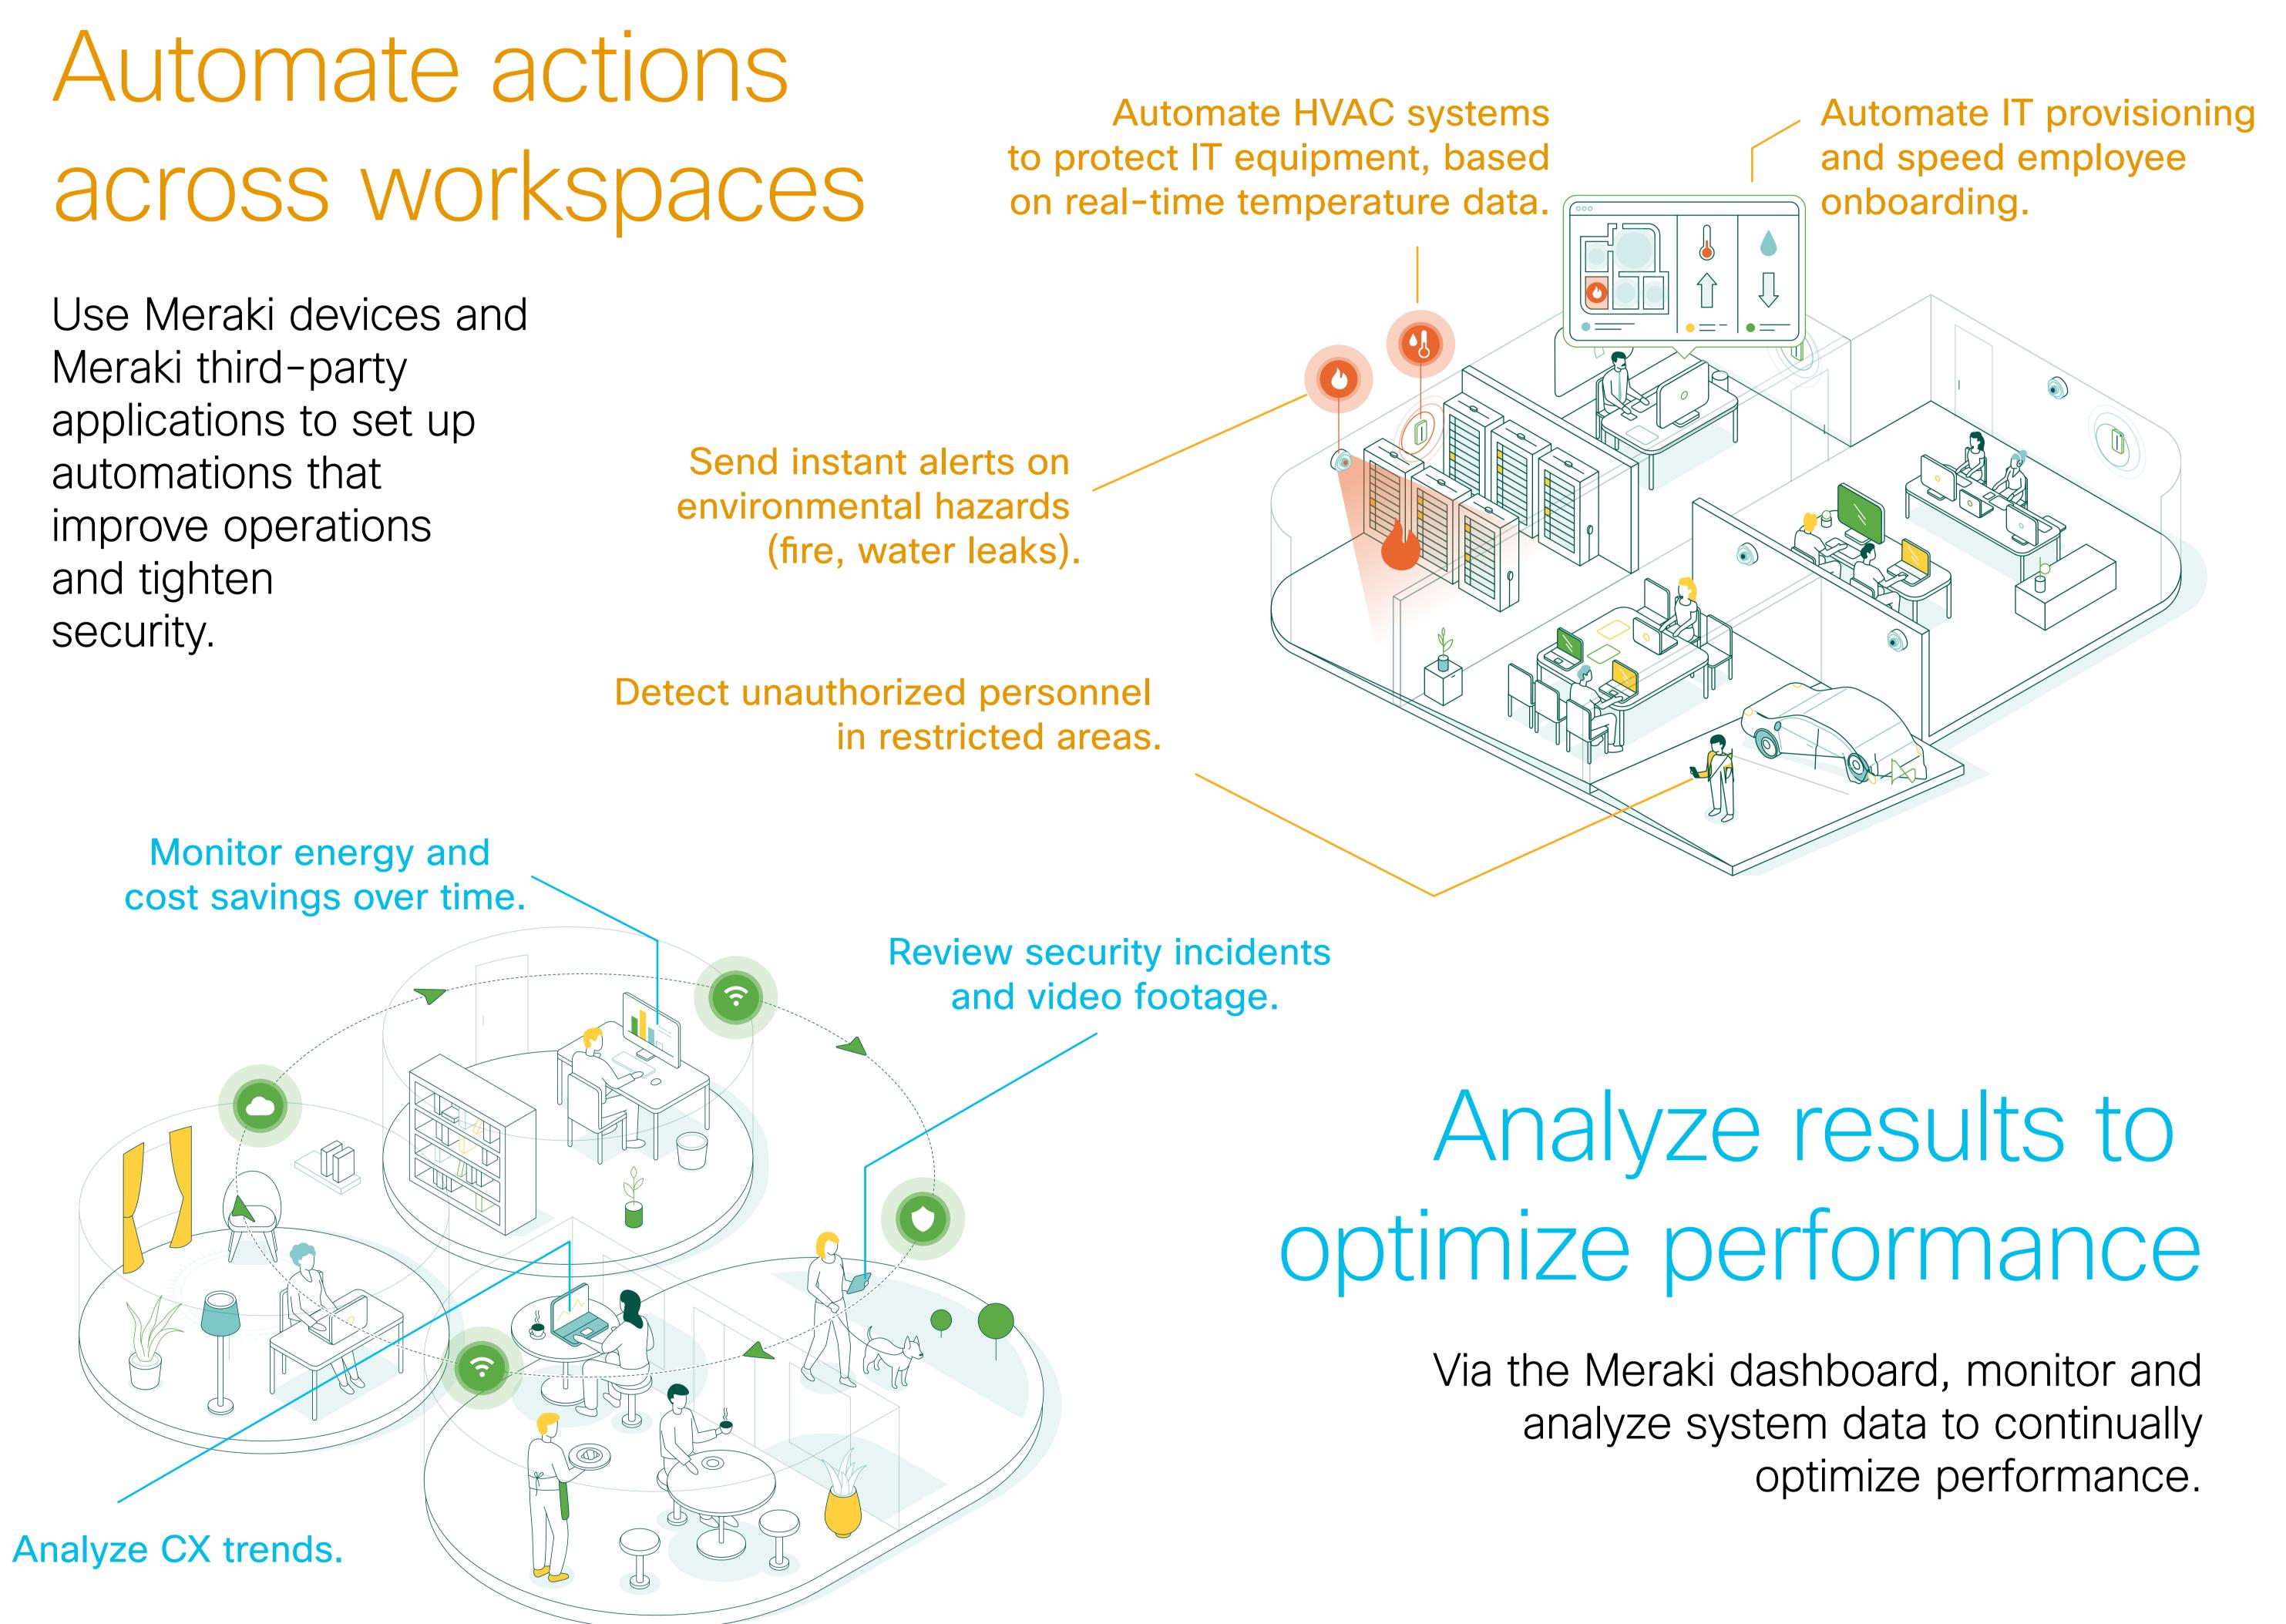

### Identify workspace challenges

Look around. Where are the pain points in your physical workspace? What's holding back your SMB from being more efficient and innovative? From accelerating growth?

of SMBs consider technology to be critical to business success. They're exploring ways to use smart workspace solutions to increase operational resilience, reduce costs, capture new revenue, improve safety and security, and more.<sup>1</sup>

## Deploy cloud-managed technologies

Cisco Meraki puts smart workspace technology within reach for your SMB and solves IT team bandwidth challenges with easier setup and management.

> Meraki MS switches