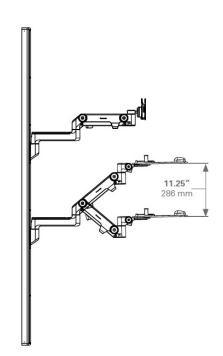

**

The V6 is easily customizable with numerous monitor and keyboard arm lengths for ultimate versatility. Choose an accessory mount or rail to support peripheral shelves and mounts for gloves, wipes and other common items

#### **STREAMLINED**

Featuring a sleek, sustainable aluminum design, neutral color palette and streamlined aesthetic, the V6 is the right fit for any healthcare space. The cable management system and wipe-clean finish is designed for even the most abrasive cleaning agents to ensure effective infection control.



# V6 Specifications

**Side View** 

**Side View** 

Dynamic Links

Flush Mount, No Links



#### **Side View**

No Links



#### **Side View**

Straight Links



#### **Side View**

Full Configuration, Dual Links



#### **Side View**

Flush Mount, No Links



#### **Side View**

No Links



#### **Side View**







### **Side View**

No Links



### V6 Accessories



























CapsaHealthcare.com | 800.437.6633

8170 Dove Parkway Canal Winchester, Ohio 43110