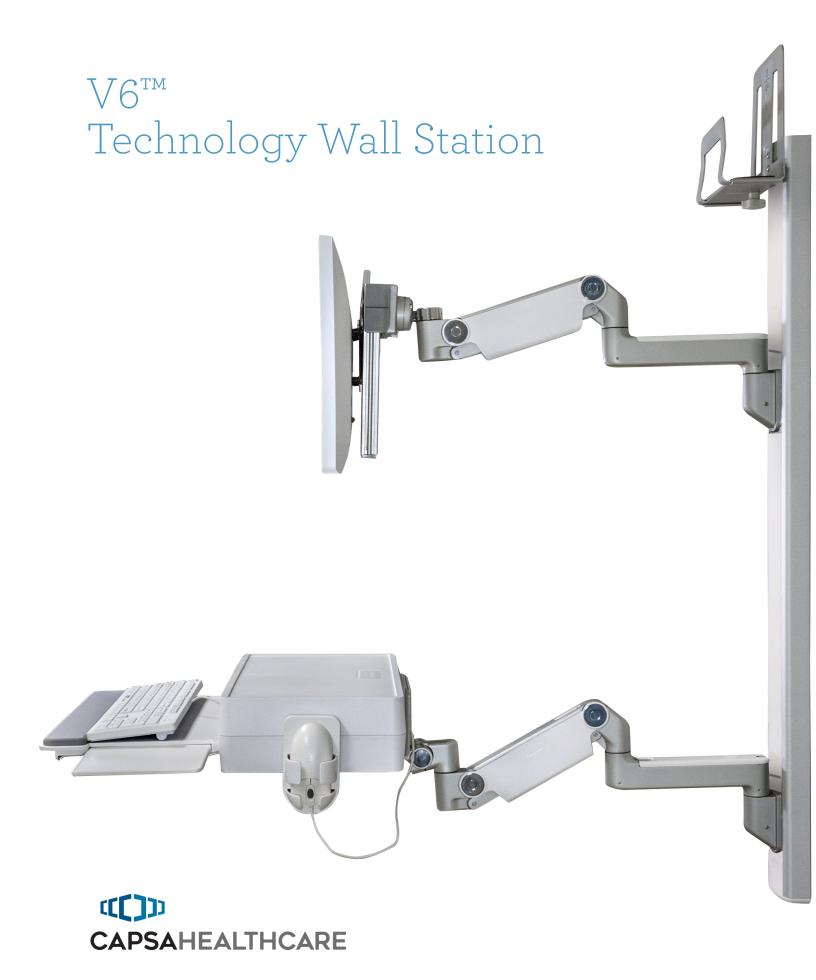

The V6 technology wall station is an effective, versatile sit-stand solution. Featuring a leading ergonomic design, the V6 is both intuitive to use and space efficient. It's the perfect fit for any healthcare environment, including sealed cable management for effective organization and infection control.

#### **ADJUSTABLE**

The flexible monitor arms ensure technology never gets in the way of patient-caregiver interactions. With a wide range of dynamic adjustability, the V6 accommodates most users in sitting or standing positions, while also encouraging comfortable and convenient computer use.

#### **VERSATILE**

The V6 is easily customizable with numerous monitor and keyboard arm lengths for ultimate versatility. Choose an accessory mount or rail to support peripheral shelves and mounts for gloves, wipes and other common items