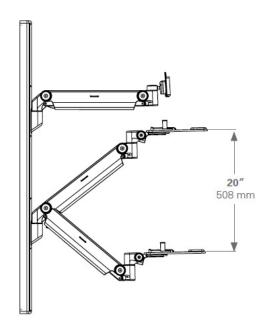

d keyboard arm lengths for ultimate versatility. Choose an accessory mount or rail to support peripheral shelves and mounts for gloves, wipes and other common items

#### **STREAMLINED**

Featuring a sleek, sustainable aluminum design, neutral color palette and streamlined aesthetic, the V6 is the right fit for any healthcare space. The cable management system and wipe-clean finish is designed for even the most abrasive cleaning agents to ensure effective infection control.



# V6 Specifications

**Side View** 

**Side View** 

Dynamic Links

Flush Mount, No Links



#### **Side View**

No Links



#### **Side View**

Straight Links



#### **Side View**

Full Configuration, Dual Links



#### **Side View**

Flush Mount, No Links



#### **Side View**

No Links



#### **Side View**







### **Side View**

No Links



### V6 Accessories



























CapsaHealthcare.com | 800.437.6633

8170 Dove Parkway Canal Winchester, Ohio 43110