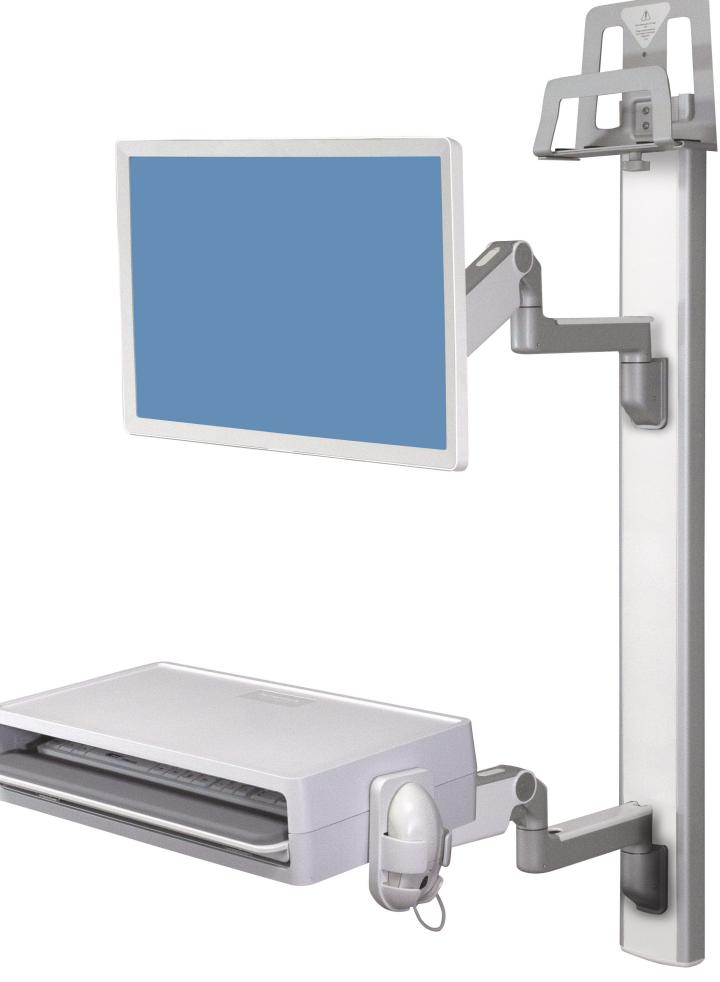

The V6 technology wall station is an effective, versatile sit-stand solution. Featuring a leading ergonomic design, the V6 is both intuitive to use and space efficient. It's the perfect fit for any healthcare environment, including sealed cable management for effective organization and infection control.

#### **VERSATILE**

The V6 is easily customizable with numerous monitor and keyboard arm lengths for ultimate versatility. Choose an accessory mount or rail to support peripheral shelves and mounts for gloves, wipes and other common items