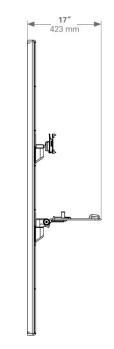

commodates most users in sitting or standing positions, while also encouraging comfortable and convenient computer use.

#### **VERSATILE**

The V6 is easily customizable with numerous monitor and keyboard arm lengths for ultimate versatility. Choose an accessory mount or rail to support peripheral shelves and mounts for gloves, wipes and other common items

#### **STREAMLINED**

Featuring a sleek, sustainable aluminum design, neutral color palette and streamlined aesthetic, the V6 is the right fit for any healthcare space. The cable management system and wipe-clean finish is designed for even the most abrasive cleaning agents to ensure effective infection control.



# V6 Specifications

**Side View** 

**Side View** 

Dynamic Links

Flush Mount, No Links



#### **Side View**

No Links



#### **Side View**

Straight Links



#### **Side View**

Full Configuration, Dual Links



#### **Side View**

Flush Mount, No Links



#### **Side View**

No Links



#### **Side View**







### **Side View**

No Links



### V6 Accessories



























CapsaHealthcare.com | 800.437.6633

8170 Dove Parkway Canal Winchester, Ohio 43110