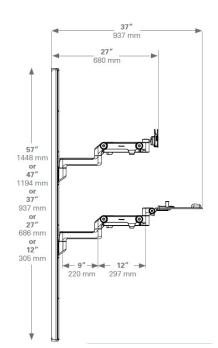

nd convenient computer use.

#### **VERSATILE**

The V6 is easily customizable with numerous monitor and keyboard arm lengths for ultimate versatility. Choose an accessory mount or rail to support peripheral shelves and mounts for gloves, wipes and other common items

#### **STREAMLINED**

Featuring a sleek, sustainable aluminum design, neutral color palette and streamlined aesthetic, the V6 is the right fit for any healthcare space. The cable management system and wipe-clean finish is designed for even the most abrasive cleaning agents to ensure effective infection control.



# V6 Specifications

**Side View** 

**Side View** 

Dynamic Links

Flush Mount, No Links



#### **Side View**

No Links



#### **Side View**

Straight Links



#### **Side View**

Full Configuration, Dual Links



#### **Side View**

Flush Mount, No Links



#### **Side View**

No Links



#### **Side View**







### **Side View**

No Links



### V6 Accessories



























CapsaHealthcare.com | 800.437.6633

8170 Dove Parkway Canal Winchester, Ohio 43110