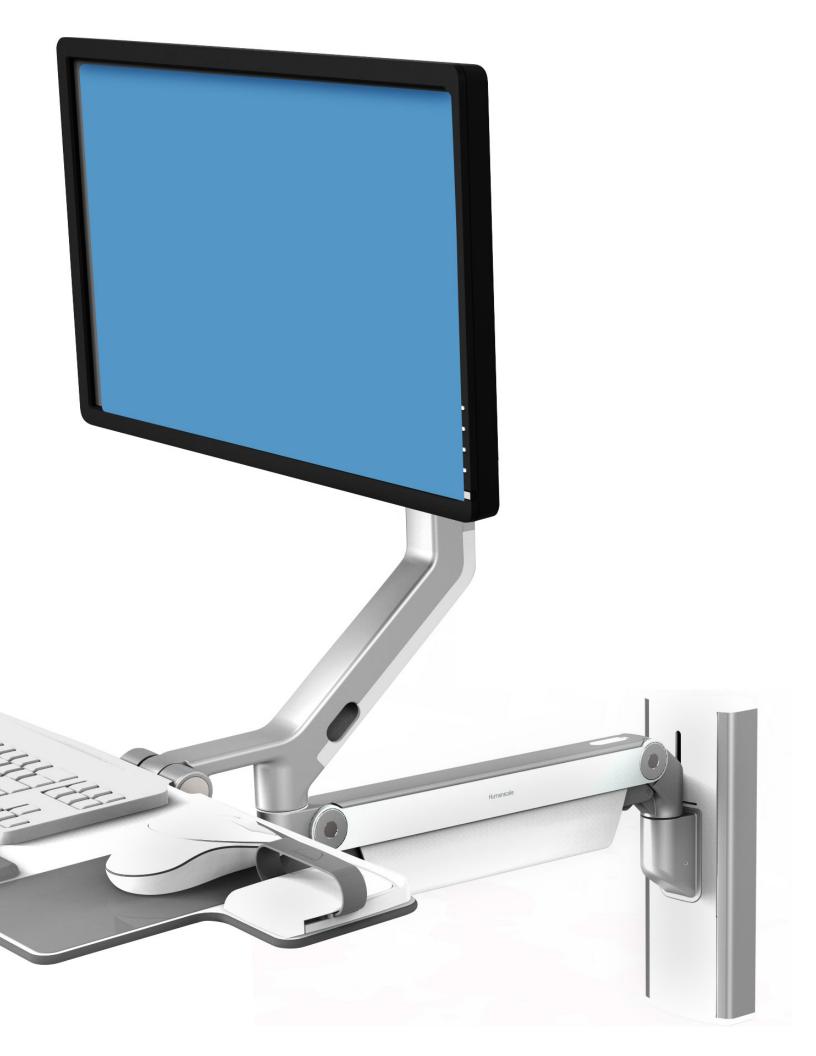

#### **ADJUSTABLE**

The flexible monitor arms ensure technology never gets in the way of patient-caregiver interactions. With a wide range of dynamic adjustability, the V6 accommodates most users in sitting or standing positions, while also encouraging comfortable and convenient computer use.

#### **STREAMLINED**

Featuring a sleek, sustainable aluminum design, neutral color palette and streamlined aesthetic, the V6 is the right fit for any healthcare space. The cable management system and wipe-clean finish is designed for even the most abrasive cleaning agents to ensure effective infection control.