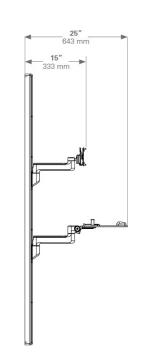

anding positions, while also encouraging comfortable and convenient computer use.

#### **VERSATILE**

The V6 is easily customizable with numerous monitor and keyboard arm lengths for ultimate versatility. Choose an accessory mount or rail to support peripheral shelves and mounts for gloves, wipes and other common items

#### **STREAMLINED**

Featuring a sleek, sustainable aluminum design, neutral color palette and streamlined aesthetic, the V6 is the right fit for any healthcare space. The cable management system and wipe-clean finish is designed for even the most abrasive cleaning agents to ensure effective infection control.



# V6 Specifications

**Side View** 

**Side View** 

Dynamic Links

Flush Mount, No Links



#### **Side View**

No Links



#### **Side View**

Straight Links



#### **Side View**

Full Configuration, Dual Links



#### **Side View**

Flush Mount, No Links



#### **Side View**

No Links



#### **Side View**







### **Side View**

No Links



### V6 Accessories



























CapsaHealthcare.com | 800.437.6633

8170 Dove Parkway Canal Winchester, Ohio 43110