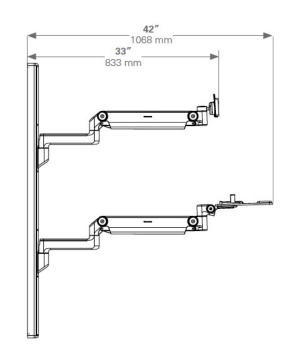

mate versatility. Choose an accessory mount or rail to support peripheral shelves and mounts for gloves, wipes and other common items

#### **STREAMLINED**

Featuring a sleek, sustainable aluminum design, neutral color palette and streamlined aesthetic, the V6 is the right fit for any healthcare space. The cable management system and wipe-clean finish is designed for even the most abrasive cleaning agents to ensure effective infection control.



# V6 Specifications

**Side View** 

**Side View** 

Dynamic Links

Flush Mount, No Links



#### **Side View**

No Links



#### **Side View**

Straight Links



#### **Side View**

Full Configuration, Dual Links



#### **Side View**

Flush Mount, No Links



#### **Side View**

No Links



#### **Side View**







### **Side View**

No Links



### V6 Accessories



























CapsaHealthcare.com | 800.437.6633

8170 Dove Parkway Canal Winchester, Ohio 43110