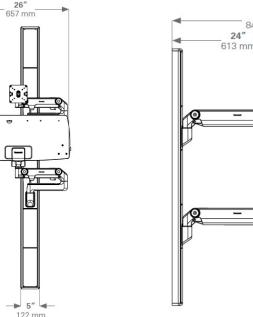

# V6 Specifications

**Side View** 

**Side View** 

Dynamic Links

Flush Mount, No Links

#### **Side View**

No Links

#### **Side View**

Straight Links