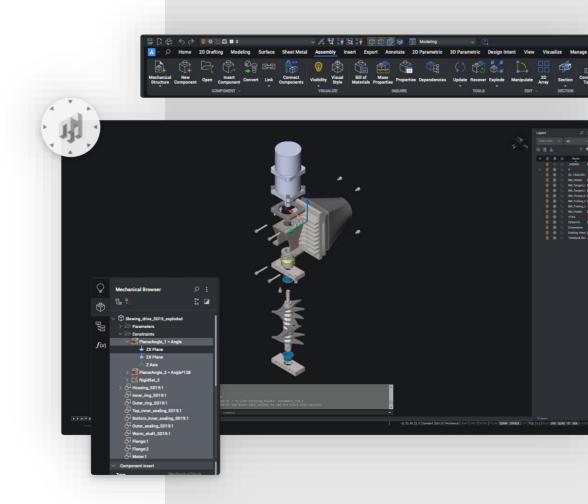

# Professional, familiar, DGW-based 2D and 3D CAD for mechanical design and drafting

For creating 3D assemblies and 2D detailed documentation of manufactured products.

- Includes all features of **BricsCAD® Pro** and additional mechanical design and drafting toolset for 2D and 3D
- + Fastest path to production
- Efficient 2D detailing
- + Create assemblies of parts, annotated views & BOMs
- Powerful 2D & 3D constraints
- Unique sheet metal functionality
- Seamlessly import models from other major CAD tools with Communicator for BricsCAD®