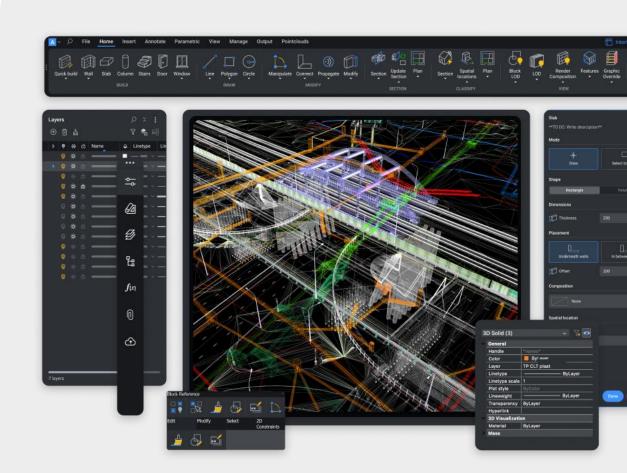

# Professional, familiar, DWG-based 2D and 3D CAD with Al-driven productivity tools

For design and detailed documentation of buildings, engineering projects, and manufactured products.

- Includes all features of BricsCAD® Lite
- Powerful and flexible direct modeling
- Unique Civil and Surveying tools
- High-performance Point Cloud toolset
- + Enable the advanced API's and plugin 3rd party tools
- + Multi-CAD Connectivity with Communicator for BricsCAD®

# Professional, familiar, DWG-based CAD with BIM capabilities

For designing, modeling, documenting, and detailing building designs in a single DWG platform.

- Includes all features of BricsCAD® Pro and additional BIM data, tools and workflows for 3D CAD
- Concept to documentation in a familiar environment
- Convert 3D to BIM and increase the level of detail consistently with AI automation tools
- + Scan-to-BIM workflow
- + Focus on Open BIM