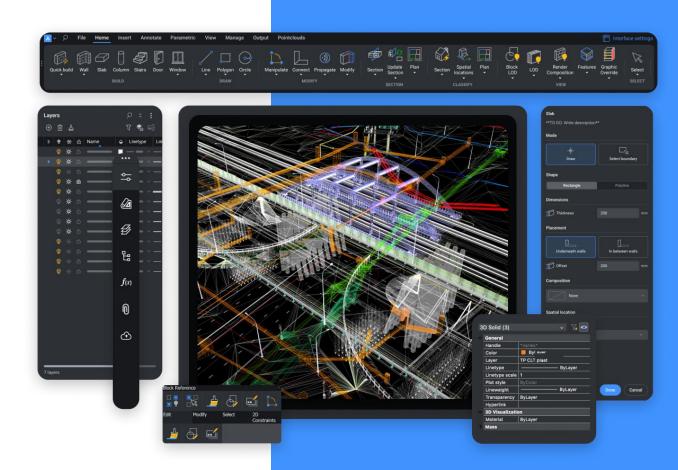

### A set of professional, familiar, DWG-based 2D CAD and 3D modeling tools

Accelerate your time to deliverable without compromising on performance, cost, or licensing flexibility.

#### All product levels of BricsCAD are built on a single design platform offering 6 functional toolsets

| <b>➢</b> BricsCAD®    | Lite     | Pro      | Mechanical | ВІМ      | Ultimate |
|-----------------------|----------|----------|------------|----------|----------|
| + CAD Platform        | <b>✓</b> | <b>✓</b> | <b>✓</b>   | <b>✓</b> | <b>✓</b> |
| + 2D Drafting         | <b>✓</b> | <b>✓</b> | <b>✓</b>   | <b>✓</b> | <b>✓</b> |
| + 3D Modeling         | ×        | <b>✓</b> | <b>✓</b>   | <b>✓</b> | <b>✓</b> |
| + Civil/Survey        | ×        | <b>✓</b> | <b>✓</b>   | <b>✓</b> | <b>✓</b> |
| + Point Clouds        | ×        | <b>✓</b> | <b>✓</b>   | <b>✓</b> | <b>✓</b> |
| + Mechanical Toolsets | ×        | ×        | <b>✓</b>   | ×        | <b>✓</b> |
| + BIM Toolsets        | ×        | ×        | ×          | <b>✓</b> | <b>✓</b> |