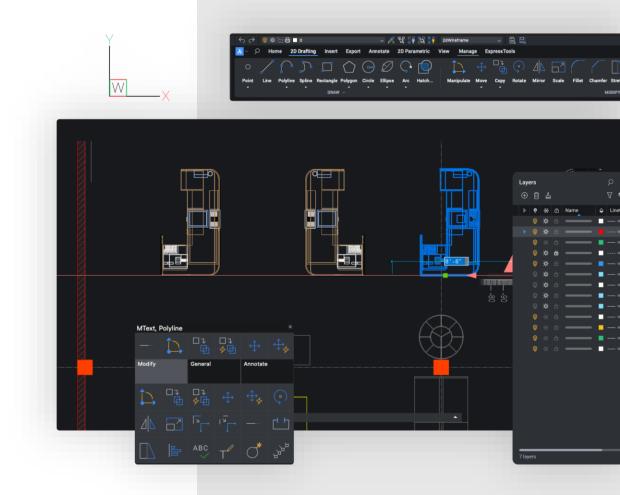

# Professional, familiar, DWG-based 2D CAD with Al-driven productivity tools

For reviews, modifications and markup of engineering, architectural, and mechanical designs.

- + Al-driven productivity tools
- + Familiar and compatible **DWG-based** 2D CAD
- High-performance capabilities
- + Full LISP functionality