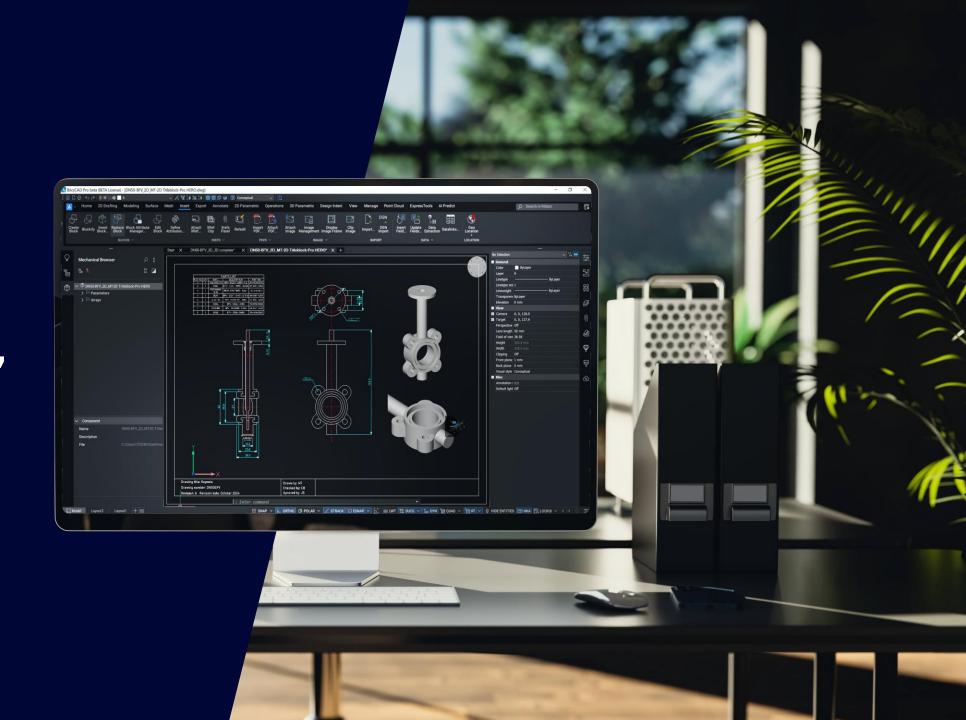

# Professional, familiar, DGW-based 2D and 3D CAD for mechanical design and drafting

For creating 3D assemblies and 2D detailed documentation of manufactured products.

- Includes all features of **BricsCAD® Pro** and additional mechanical design and drafting toolset for 2D and 3D
- + Fastest path to production
- Efficient 2D detailing
- + Create assemblies of parts, annotated views & BOMs
- Powerful 2D & 3D constraints
- Unique sheet metal functionality
- Seamlessly import models from other major CAD tools with Communicator for BricsCAD®