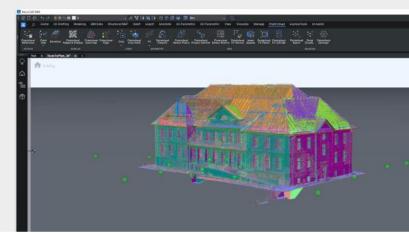

# Professional, familiar, DWG-based CAD with BIM capabilities

For designing, modeling, documenting, and detailing building designs in a single DWG platform.

- Includes all features of BricsCAD® Pro and additional BIM data, tools and workflows for 3D CAD
- Concept to documentation in a familiar environment
- Convert 3D to BIM and increase the level of detail consistently with AI automation tools
- + Scan-to-BIM workflow
- + Focus on Open BIM