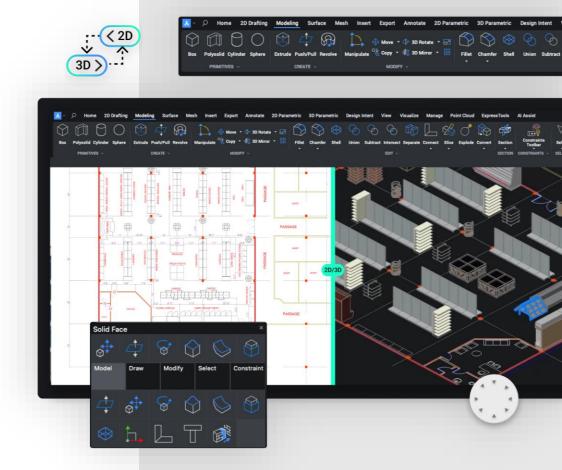

# Professional, familiar, DWG-based 2D and 3D CAD with Al-driven productivity tools

For design and detailed documentation of buildings, engineering projects, and manufactured products.

- Includes all features of BricsCAD® Lite
- Powerful and flexible direct modeling
- Unique Civil and Surveying tools
- High-performance Point Cloud toolset
- + Enable the advanced API's and plugin 3rd party tools
- + Multi-CAD Connectivity with Communicator for BricsCAD®

# Professional, familiar, DWG-based CAD with BIM capabilities

For designing, modeling, documenting, and detailing building designs in a single DWG platform.

- Includes all features of BricsCAD® Pro and additional BIM data, tools and workflows for 3D CAD
- Concept to documentation in a familiar environment
- Convert 3D to BIM and increase the level of detail consistently with AI automation tools
- + Scan-to-BIM workflow
- + Focus on Open BIM