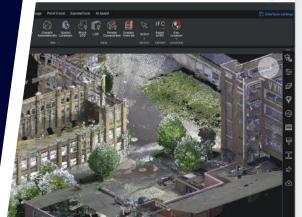

# Professional, familiar, DWG-based 2D and 3D CAD with Al-driven productivity tools

For design and detailed documentation of buildings, engineering projects, and manufactured products.

- Includes all features of BricsCAD® Lite
- Powerful and flexible direct modeling
- Unique Civil and Surveying tools
- High-performance Point Cloud toolset
- + Enable the advanced API's and plugin 3rd party tools
- + Multi-CAD Connectivity with Communicator for BricsCAD®