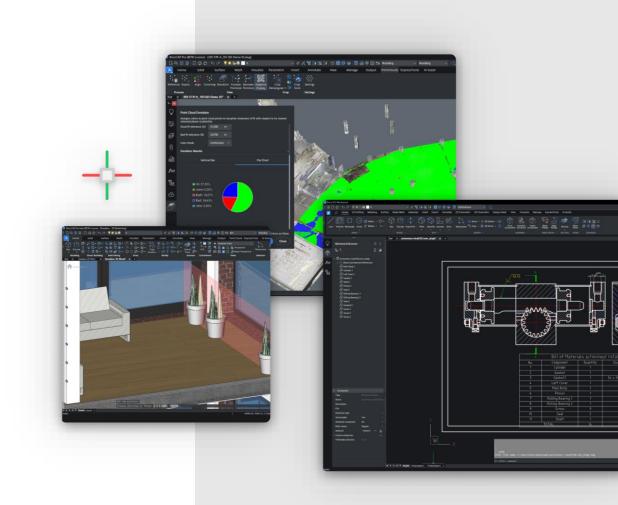

# Professional, familiar, DWG-based 2D and 3D CAD with Al-driven productivity tools

For design and detailed documentation of buildings, engineering projects, and manufactured products.

- Includes all features of BricsCAD® Lite
- Powerful and flexible direct modeling
- Unique Civil and Surveying tools
- High-performance Point Cloud toolset
- + Enable the advanced API's and plugin 3rd party tools
- + Multi-CAD Connectivity with Communicator for BricsCAD®

### Open and Interoperable Approach

Seamlessly share your design data

**Default supported file formats** \*included in BricsCAD® Lite, Pro, BIM, Mechanical and Ultimate

Extra BIM file formats \*included in BricsCAD® BIM and Ultimate

Extra 3D & Mechanical file formats \*requires an extra-cost module Communicator for BricsCAD®

Professional CAD software, without compromise.