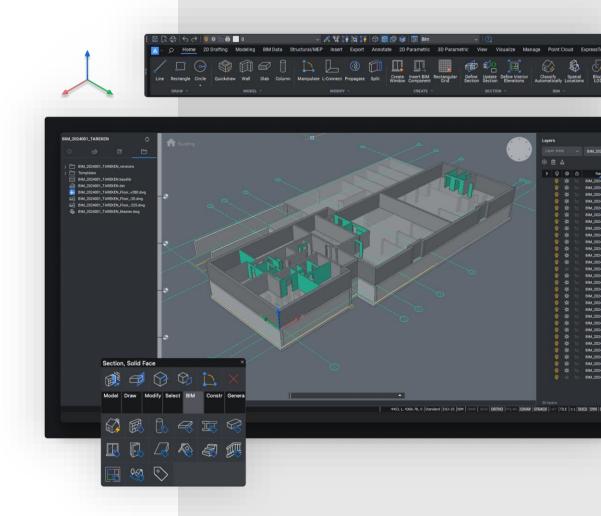

# Professional, familiar, DWG-based CAD with BIM capabilities

For designing, modeling, documenting, and detailing building designs in a single DWG platform.

- Includes all features of BricsCAD® Pro and additional BIM data, tools and workflows for 3D CAD
- Concept to documentation in a familiar environment
- Convert 3D to BIM and increase the level of detail consistently with AI automation tools
- + Scan-to-BIM workflow
- + Focus on Open BIM