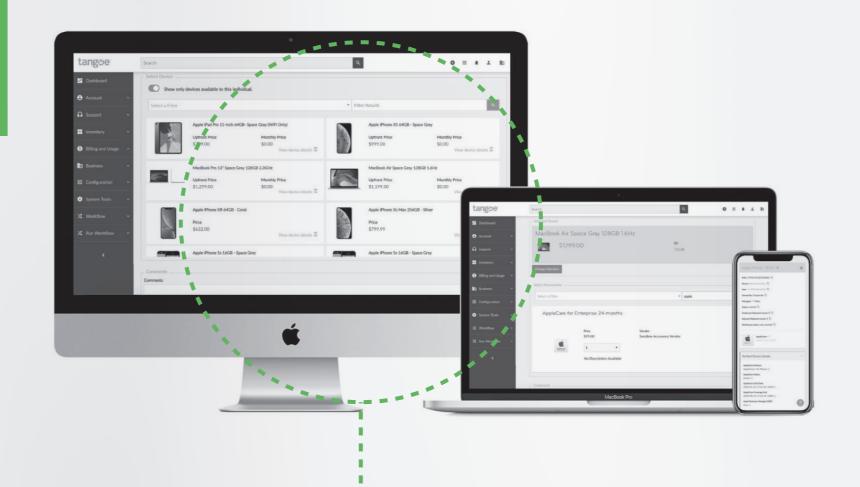

### Tangoe Mobile Apple Integrations

Tangoe for Apple provides unique, **360-degree visibility** of Apple Business Manager and Unified Endpoint Enrollment, Limited Warranty and AppleCare coverage, and more robust device details.

VALUE

VALUE

Provides visibility of Apple device hardware warranty data, repair status (coming soon), AppleCare coverage and expiration, Apple Business Manager, and more