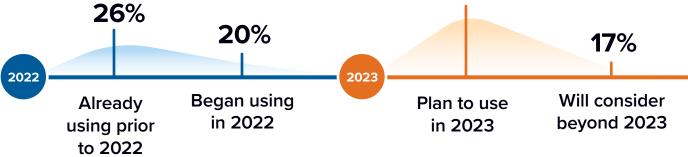

# Driving the Adoption of **Consumption-Based Subscription**

Factors driving the use of dedicated digital infrastructure as a service:

n = 491; Source: IDC Canada's IT Advisory Panel (ITAP) n5 2022 Survey, August 2022