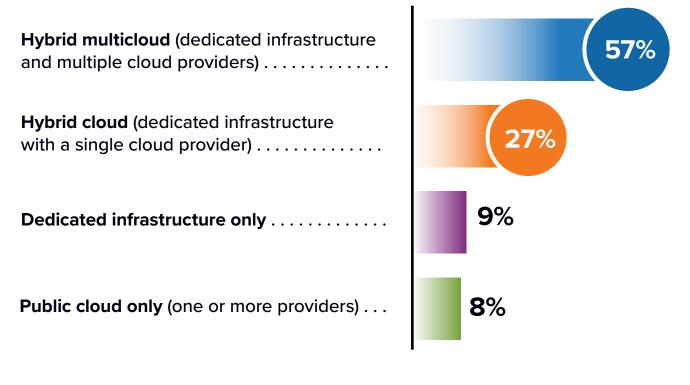

## Organizations Are Choosing Hybrid Deployments to Support Digital

What best describes organizations' approaches to data infrastructure?

n = 600; Source: IDC's IT Infrastructure for Storage and Data Management Survey, January 2023