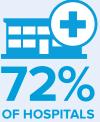

EMR Efficiency Works with any EMR system

Safety

10x

clinicians have reduced time to clean devices from 10 mins. to 1 min. using a mobile work station\*

Video Streaming and Telehealth Front & rear facing cameras