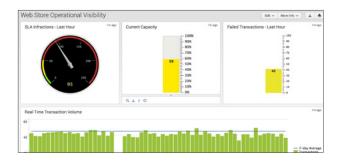

# **Extend Benefits With Splunk Apps**

Splunk Cloud includes support for Splunk Apps and premium solutions such as Splunk Enterprise Security and Splunk IT Service Intelligence.
Splunk Apps deliver pre-built dashboards and visualizations to help you gain immediate insight from your data.