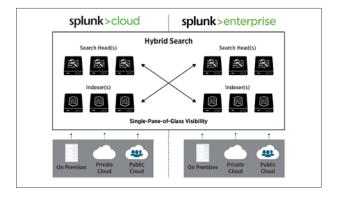

## **Centralized Visibility Across Your Entire Environment**

Gain centralized visibility across your hybrid environment. Splunk Cloud enables you to adopt cloud at your own pace. Gain operational visibility by searching and analyzing data irrespective of where it resides—in your on-premises infrastructure or in the cloud.

#### **Deploy According to Business Requirements**

Easily extend Splunk Enterprise with Splunk Cloud. Splunk Cloud offers single-pane-of-glass visibility across both Splunk Enterprise and Splunk Cloud deployments. This means that you can deploy Splunk as software or SaaS according to your business requirements, while maintaining centralized visibility.