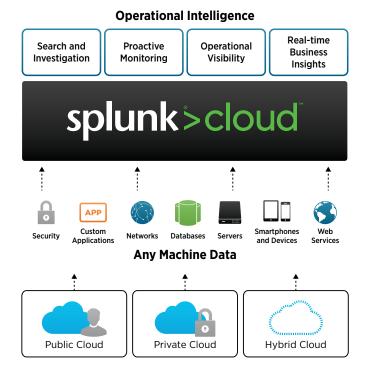

Splunk Cloud delivers Operational Intelligence as a cloud service, enabling you to gain critical insights from your machine data without the need to manage any infrastructure. Splunk Cloud offers all the features of award-winning Splunk Enterprise as an easy-to-use cloud service. With Splunk Cloud you benefit from:

## **Centralized Visibility Across Your Entire Environment**

Gain centralized visibility across your hybrid environment. Splunk Cloud enables you to adopt cloud at your own pace. Gain operational visibility by searching and analyzing data irrespective of where it resides—in your on-premises infrastructure or in the cloud.

#### **Deploy According to Business Requirements**

Easily extend Splunk Enterprise with Splunk Cloud. Splunk Cloud offers single-pane-of-glass visibility across both Splunk Enterprise and Splunk Cloud deployments. This means that you can deploy Splunk as software or SaaS according to your business requirements, while maintaining centralized visibility.