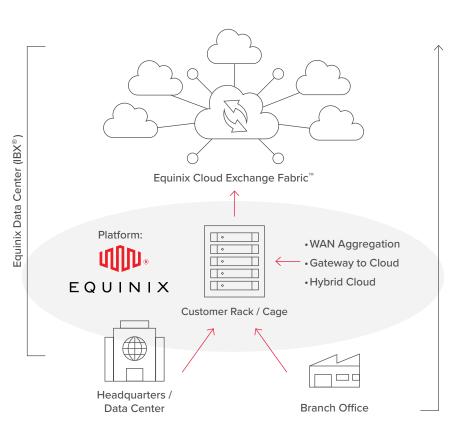

## READYING YOUR ORGANIZATION'S NETWORK FOR MODERNIZATION

To be ready for digital transformation, a network must be prepared to meet the demands of emerging technologies and services.

#### **CLOUD INTEGRATION**

Hybrid clouds and evolving cloud applications require a high level of network performance and bandwidth.