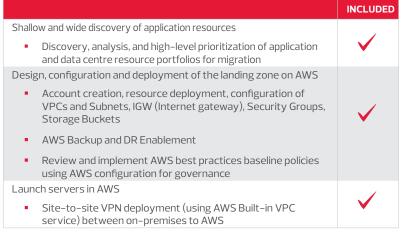

the cloud quickly and securely with a CDW-built AWS Landing Zone. Lay the foundation for your cloud environment and start migrating workloads from your on-premise data centres.

#### WHAT IS A CLOUD LANDING BUILD?

A CDW-built cloud landing zone is the starting point for cloud migration. CDW works with you to build a secure cloud foundation that is connected to your on-premises data centre and ready to ingest your workloads. Once built, you can begin to migrate workloads.

#### **CLOUD LANDING ZONE**

The term landing zone refers to an environment that's been provisioned and prepared to host workloads in a cloud environment. A fully functioning landing zone is the final deliverable of any iteration of the Cloud Adoption Framework's Ready methodology.

## AWS CLOUD LANDING ZONE INCLUDES:



# CDW's full lifecycle of services can support your business no matter where you are on your journey:



#### SECURITY

- Build your cloud environment starting from a secure foundation
- Establish a central role-based access control by leveraging your existing active directory and extending it to the cloud

#### CONFIDENCE

- Adopt best practices prior to moving critical workloads to the cloud
- Ensure core services are present and properly configured

## AGILITY

- Reduce deployment time
- Provision new workloads in seconds
- Migrate existing workloads at your own pace

## **ADDITIONAL BENEFITS**

- If you are looking for more than a basic landing zone, CDW can help with adding the following items to your build.
- Leverage next-generation firewall
- Configure active directory, LDAP or S