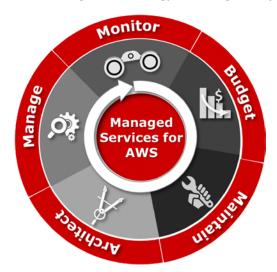

# MANAGING THE RIGHT SOLUTION

CDW's AWS-certified architects, consultants and engineers provide the day-to-day management, so you can focus on business performance, not technology management. Our cloud experts work closely with you to guide your organization to an end-to-end cloud management strategy that brings clarity to cloud.

#### **CDW GETS AWS**

Growth in cloud-based services and infrastructure means organizations are finding it harder to manage technology complexity. CDW will help you adopt and integrate AWS securely, provide ongoing support, or we can manage the environment for you. CDW can help you scale where needed, as well as keep you informed of any changes and help you maximize the ROI on your AWS investments and achieve your business outcomes faster. CDW has achieved multiple certifications for AWS and is one of a handful of Advanced Consulting Partners.

## SERVICES OVERVIEW

Managed Services for AWS has three tiers that meet the diverse needs of organizations looking to adopt cloud services at any stage.

| MANAGED SERVICES                               | Premium  | Essential | Core*    |
|------------------------------------------------|----------|-----------|----------|
| Delivery-on-Demand                             | <b>✓</b> |           |          |
| Operating System Management & Patching         | <b>✓</b> |           |          |
| Advanced Monitoring and Alerting               | <b>✓</b> |           |          |
| Service Delivery Manager & Quarterly Reporting | <b>✓</b> | <b>✓</b>  |          |
| Cloud Native Infrastructure Management         | <b>✓</b> | <b>✓</b>  |          |
| Identity & Access Management (IAM)             | <b>✓</b> | <b>✓</b>  |          |
| Chargeback Reporting & Tagging                 | <b>✓</b> | <b>✓</b>  |          |
| Proactive Monitoring and Remediation           | <b>✓</b> | <b>✓</b>  |          |
| Support and Service (24x7x365)                 | <b>✓</b> | <b>✓</b>  | <b>✓</b> |
| Best Practice Advisor                          | <b>✓</b> | <b>✓</b>  | <b>✓</b> |
| Cloud Resale with Billing Advisor              | <b>✓</b> | <b>✓</b>  | <b>✓</b> |