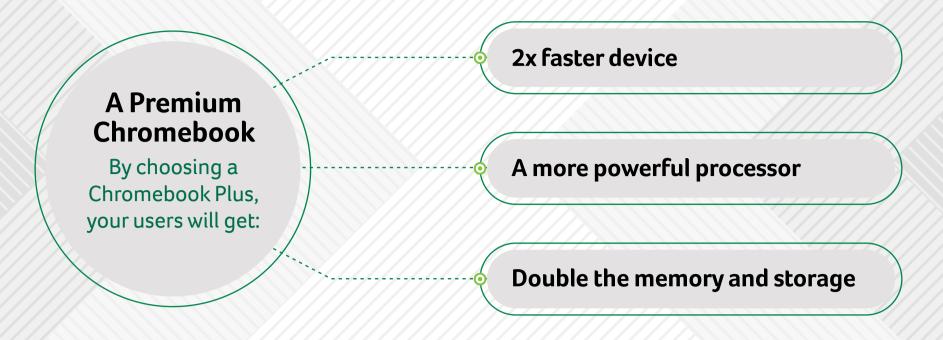

> The Acer Chromebook Plus Enterprise 515 offers a new tier of Chromebook performance, emphasizing upgraded hardware, new AIdriven multimedia capabilities and modern processors for maximum productivity and connectivity, be it at the office, out in the field, on the road, or in a busy classroom.

#### Here's just some of what you'll find under the hood

Up to an Intel® Core™ i7-1355U

Up to 16GB of onboard dualchannel LPDDR5X SDRAM system

Up to 512GB PCIe Gen4 NVMe storage

Intel<sup>®</sup> UHD or Iris<sup>®</sup> **Xe Graphics** 

| processor               | memory                                                    |                                        |                                   |
|-------------------------|-----------------------------------------------------------|----------------------------------------|-----------------------------------|
| Optional<br>touchscreen | Micro-speaker<br>distortion<br>prevention                 | 2 USB<br>3.2 Gen 1<br>Type-C™<br>ports | 1 USB<br>3.2 Gen 1<br>Type-A port |
| 1 HDMI®<br>1.4 port     | Webcam with<br>shutter and<br>Temporal Noise<br>Reduction | Wi-Fi 6E                               | Bluetooth® 5.1                    |