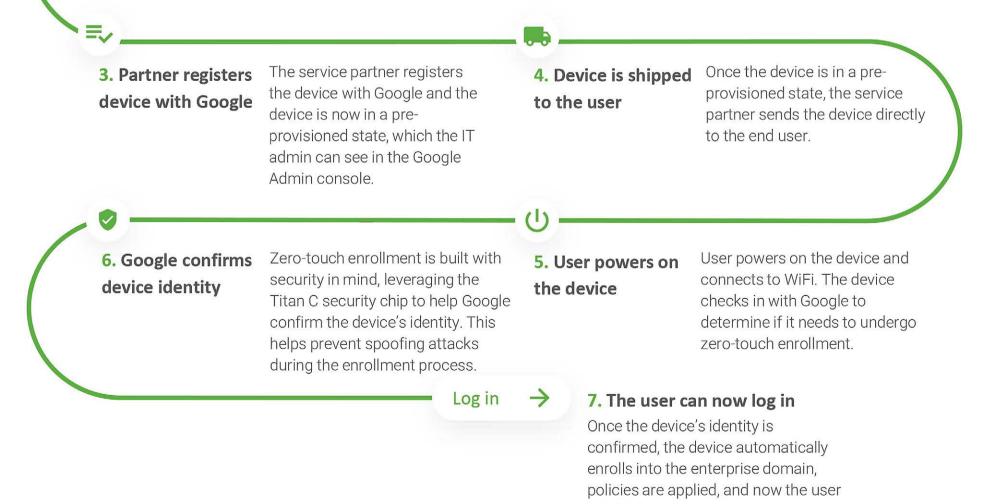

#### How zero-touch enrollment works:

#### 1. Purchase the **ChromeOS** device

To start, the IT Admin purchases the ChromeOS device that supports zerotouch enrollment and requests for it to be pre-provisioned for zero-touch enrollment through their approved service partner.

2. Generate a preprovisioning token

**<···**>

The IT Admin then generates a pre-provisioning token in the Google Admin console, and shares the token with their service partner.