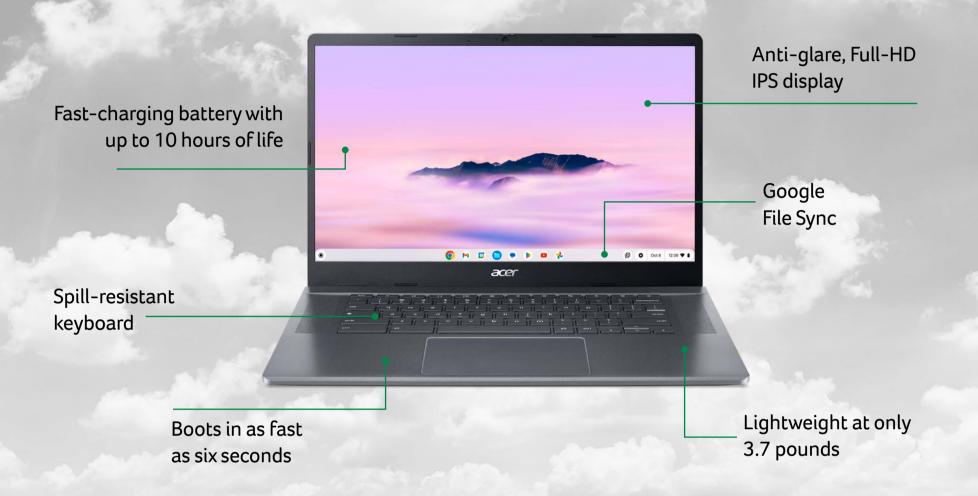

#### Ease of Use Built-In

Here's some features that your end users will greatly appreciate in their day-to-day machine:

#### Here's just some of what you'll find under the hood

Up to an Intel® Core™ i7-1355U

Up to 16GB of onboard dualchannel LPDDR5X SDRAM system

Up to 512GB PCIe Gen4 NVMe storage

Intel<sup>®</sup> UHD or Iris<sup>®</sup> **Xe Graphics** 

| processor               | memory                                                    |                                        |                                   |
|-------------------------|-----------------------------------------------------------|----------------------------------------|-----------------------------------|
| Optional<br>touchscreen | Micro-speaker<br>distortion<br>prevention                 | 2 USB<br>3.2 Gen 1<br>Type-C™<br>ports | 1 USB<br>3.2 Gen 1<br>Type-A port |
| 1 HDMI®<br>1.4 port     | Webcam with<br>shutter and<br>Temporal Noise<br>Reduction | Wi-Fi 6E                               | Bluetooth® 5.1                    |