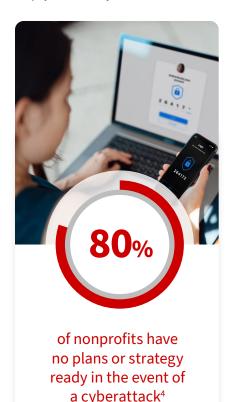

of nonprofits have an IT plan or digital transformation strategy in place<sup>3</sup>

Expertise

**CDW Services** 

Infrastructure

Cloud

Security

Collaboration

**Data Insights** 